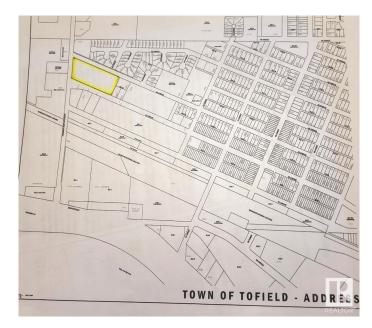

### \$119,900

0 Bedroom, 0.00 Bathroom, Single Family on 0.00 Acres

Tofield, Tofield, AB

Opportunity Knocks! 4.96 acres, currently zoned residential low desity within the town limits of Tofield. Current zoning would accomodating single family homes or duplexes. Possible rezoning to medium density for low rise apartment or townhouses. \*\*bonus- Town of Tofield is offering residential tax rebate for new builds! Commuting distances from Tofield: Sherwood Park (50 km), Edmonton (67 km), YEG Airport (75 km), Fort Saskatchewan (74 km), and Camrose (50 km). A must see !!!

# **Community Information**

Address 5619 53 Avenue

Area Tofield
Subdivision Tofield
City Tofield
County ALBERTA

Province AB

Postal Code T0B 4J0