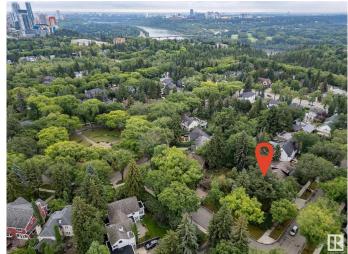

# \$774,999

0 Bedroom, 0.00 Bathroom, Single Family on 0.00 Acres

Glenora, Edmonton, AB

Very rare opportunity to build your dream home in the prestigious Neighborhood of Glenora, situated on the corner of 102 Ave & 134 St with a view of Alexander circle & a 2-minute walk to the fountain! This lot has no demolition required, build your dream home on this absolutely stunning and extremely rare lot that sides lush trees for extreme privacy mature trees for a relaxing backyard to entertain. Located within the Glenora school district and close to all Community amenities. Brand new pickle ball courts, Skating rinks, Tennis Courts and Outdoor community garden and gym. Steps away to the future 142ST/Glenora LRT Station, West Block project, short walk to Vies for Pies/Columbian Coffee and the 133 St Glenora LRT Station.

# **Community Information**

Address 10235 134 Street

Area Edmonton
Subdivision Glenora
City Edmonton
County ALBERTA

Province AB

Postal Code T5N 2A6