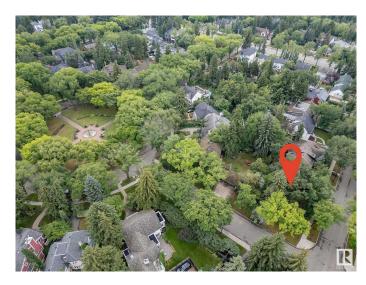

# \$774,999

0 Bedroom, 0.00 Bathroom, Single Family on 0.00 Acres

Glenora, Edmonton, AB

Very rare opportunity to build your dream home in the prestigious Neighborhood of Glenora, situated on the corner of 102 Ave & 134 St with a view of Alexander circle & a 2-minute walk to the fountain! This lot has no demolition required, build your dream home on this absolutely stunning and extremely rare lot that sides lush trees for extreme privacy mature trees for a relaxing backyard to entertain. Located within the Glenora school district and close to all Community amenities. Brand new pickle ball courts, Skating rinks, Tennis Courts and Outdoor community garden and gym. Steps away to the future 142ST/Glenora LRT Station, West Block project, short walk to Vies for Pies/Columbian Coffee and the 133 St Glenora LRT Station.

# **Community Information**

Address 10235 134 Street

Area Edmonton
Subdivision Glenora
City Edmonton
County ALBERTA

Province AB

Postal Code T5N 2A6