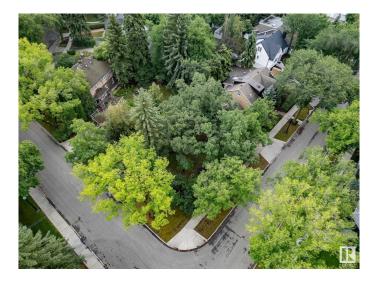

# \$774,999

0 Bedroom, 0.00 Bathroom, Single Family on 0.00 Acres

Glenora, Edmonton, AB

Very rare opportunity to build your dream home in the prestigious Neighborhood of Glenora, situated on the corner of 102 Ave & 134 St with a view of Alexander circle & a 2-minute walk to the fountain! This lot has no demolition required, build your dream home on this absolutely stunning and extremely rare lot that sides lush trees for extreme privacy mature trees for a relaxing backyard to entertain. Located within the Glenora school district and close to all Community amenities. Brand new pickle ball courts, Skating rinks, Tennis Courts and Outdoor community garden and gym. Steps away to the future 142ST/Glenora LRT Station, West Block project, short walk to Vies for Pies/Columbian Coffee and the 133 St Glenora LRT Station.

### **Exterior**

Exterior Features Corner Lot, Fenced, Fruit Trees/Shrubs, Landscaped, Level Land, No

Back Lane, Playground Nearby, Public Transportation, Schools,

Shopping Nearby, Treed Lot