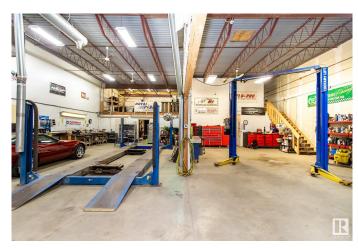

### \$200,000

0 Bedroom, 0.00 Bathroom, Business on 0.00 Acres

Yellowhead Industrial, Spruce Grove, AB

Turn Key Automotive Business For Sale!!!

Awesome Location and Great Business!!! A

True Turn-Key Opportunity!!! Right off of

Highway 16A which has over 25,000 vehicles
driving by every day. Sale included all Lifts,

Equipment, and Office Furniture to operate
Your Automotive Repair Business. Just bring
Your Personal Tools and Start Your

Business!!! Double Bay (4,250 sf) with

Mezzanine (1,000 sf), fenced back yard and
loads of parking up front. Easy access. Spruce

Grove is a Great Place to Operate Your New
Business!!!