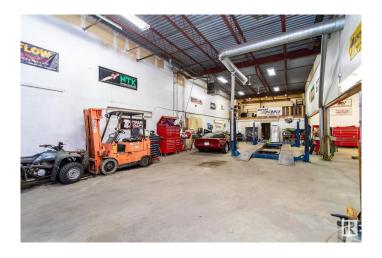

### \$200,000

0 Bedroom, 0.00 Bathroom, Business on 0.00 Acres

Yellowhead Industrial, Spruce Grove, AB

Turn Key Automotive Business For Sale!!!

Awesome Location and Great Business!!! A

True Turn-Key Opportunity!!! Right off of

Highway 16A which has over 25,000 vehicles
driving by every day. Sale included all Lifts,

Equipment, and Office Furniture to operate
Your Automotive Repair Business. Just bring
Your Personal Tools and Start Your

Business!!! Double Bay (4,250 sf) with

Mezzanine (1,000 sf), fenced back yard and
loads of parking up front. Easy access. Spruce

Grove is a Great Place to Operate Your New
Business!!!