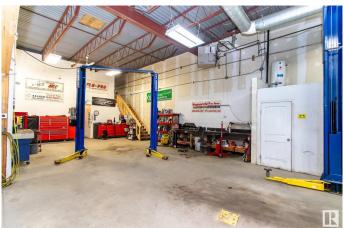

### \$200,000

0 Bedroom, 0.00 Bathroom, Business on 0.00 Acres

Yellowhead Industrial, Spruce Grove, AB

Turn Key Automotive Business For Sale!!!

Awesome Location and Great Business!!! A

True Turn-Key Opportunity!!! Right off of

Highway 16A which has over 25,000 vehicles
driving by every day. Sale included all Lifts,

Equipment, and Office Furniture to operate
Your Automotive Repair Business. Just bring
Your Personal Tools and Start Your

Business!!! Double Bay (4,250 sf) with

Mezzanine (1,000 sf), fenced back yard and
loads of parking up front. Easy access. Spruce

Grove is a Great Place to Operate Your New
Business!!!