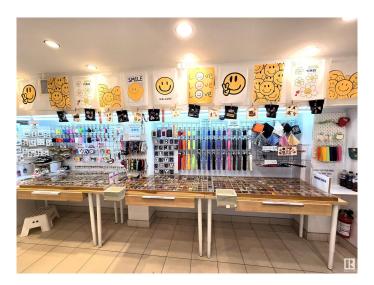

### \$65,000

0 Bedroom, 0.00 Bathroom, Business on 0.00 Acres

Summerlea, Edmonton, AB

Price reduced for quick sale. High-Profit Patch, Accessory & Gift Shop in West Edmonton Mall. Located at the entrance of Galaxyland, this turn-key business offers a fantastic opportunity to own your profitable business in one of Edmonton's busiest areas. With a target market of teenagers and young adults, this compact store generates maximum revenue in a small space. The business boasts an impressive profit margin of over 80%, making it an incredibly cost-effective operation. Ideal for owner-operators, especially couples, this business has steady and increasing sales with a growing customer base. No prior experience is necessary, as the seller will provide thorough training before closing, allowing the new owner to hit the ground running. Don't miss out on this opportunity to own a thriving business in a prime location!