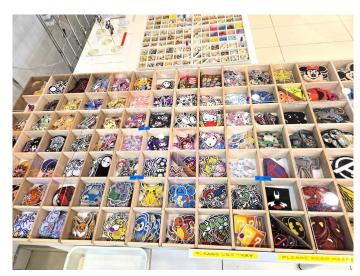

### \$65,000

0 Bedroom, 0.00 Bathroom, Business on 0.00 Acres

Summerlea, Edmonton, AB

Price reduced for quick sale. High-Profit Patch, Accessory & Gift Shop in West Edmonton Mall. Located at the entrance of Galaxyland, this turn-key business offers a fantastic opportunity to own your profitable business in one of Edmonton's busiest areas. With a target market of teenagers and young adults, this compact store generates maximum revenue in a small space. The business boasts an impressive profit margin of over 80%, making it an incredibly cost-effective operation. Ideal for owner-operators, especially couples, this business has steady and increasing sales with a growing customer base. No prior experience is necessary, as the seller will provide thorough training before closing, allowing the new owner to hit the ground running. Don't miss out on this opportunity to own a thriving business in a prime location!