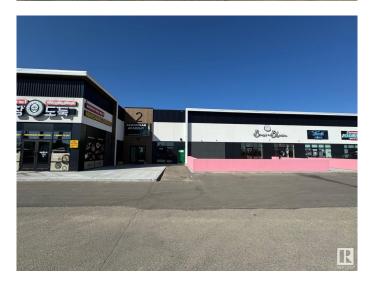

#### \$0

0 Bedroom, 0.00 Bathroom, Retail on 0.00 Acres

Ellerslie Industrial, Edmonton, AB

RARE small retail unit - 784 SF available in Parsons Park next to the popular 2nd location of Brew & Bloom. Some great uses would be a barber, cell phone repair, personal services, tutoring, bakery, medical, etc - the layout is conducive to having a large waiting area and reception that leads into the main space. The site offers ample parking, shadow anchored by Save-On-Foods and close to a large SW population of residents and businesses. \$40 PSF + \$18.35 operating costs. Utilities are separately metered.

## **Community Information**

Address 1013 Parsons Road

Area Edmonton

Subdivision Ellerslie Industrial

City Edmonton
County ALBERTA

Province AB

Postal Code T6X 0X2