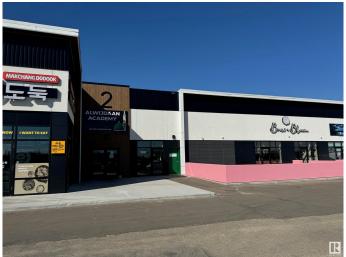

#### \$0

0 Bedroom, 0.00 Bathroom, Retail on 0.00 Acres

Ellerslie Industrial, Edmonton, AB

RARE small retail unit - 784 SF available in Parsons Park next to the popular 2nd location of Brew & Bloom. Some great uses would be a barber, cell phone repair, personal services, tutoring, bakery, medical, etc - the layout is conducive to having a large waiting area and reception that leads into the main space. The site offers ample parking, shadow anchored by Save-On-Foods and close to a large SW population of residents and businesses. \$40 PSF + \$18.35 operating costs. Utilities are separately metered.

## **Community Information**

Address 1013 Parsons Road

Area Edmonton

Subdivision Ellerslie Industrial

City Edmonton
County ALBERTA

Province AB

Postal Code T6X 0X2