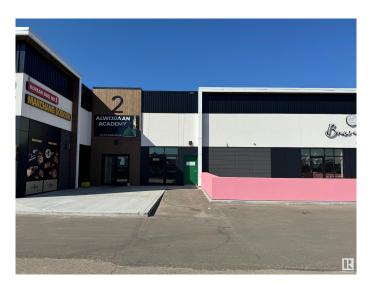

#### \$0

0 Bedroom, 0.00 Bathroom, Retail on 0.00 Acres

Ellerslie Industrial, Edmonton, AB

RARE small retail unit - 784 SF available in Parsons Park next to the popular 2nd location of Brew & Bloom. Some great uses would be a barber, cell phone repair, personal services, tutoring, bakery, medical, etc - the layout is conducive to having a large waiting area and reception that leads into the main space. The site offers ample parking, shadow anchored by Save-On-Foods and close to a large SW population of residents and businesses. \$40 PSF + \$18.35 operating costs. Utilities are separately metered.

## **Community Information**

Address 1013 Parsons Road

Area Edmonton

Subdivision Ellerslie Industrial

City Edmonton
County ALBERTA

Province AB

Postal Code T6X 0X2