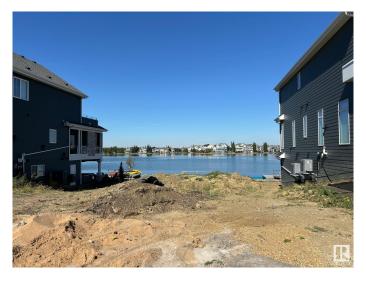

## \$900.000

0 Bedroom, 0.00 Bathroom, Single Family on 0.00 Acres

Summerside, Edmonton, AB

Lot AND Home must be purchased together. This is your final opportunity to secure the last remaining 50-pocket walkout lot directly backing onto the stunning Lake Summersideâ€"available exclusively for build-through with Five Star Homes. Imagine crafting your dream home in Edmonton's premier lake community, where residents enjoy exclusive access to private beaches, swimming, paddleboarding, kayaking, and year-round activities like ice skating in the winter. This prime walkout lot offers breathtaking lake views and provides direct access to all of Summerside's incredible amenities, including playgrounds, walking trails, tennis courts, and vibrant community events. With top-tier schools nearby and convenient access to major roads like Anthony Henday Drive, this lot is perfect for those seeking an active, family-friendly lifestyle in a resort-like environment. Don't miss outâ€"this is your last chance to build your custom home directly on the lake!

## **Exterior**

County

Exterior Features Airport Nearby, Backs Onto Lake, Lake Access Property, Not Fenced,

Not Landscaped, Playground Nearby, Public Transportation, Recreation

Use, Schools, Shopping Nearby, Waterfront Property