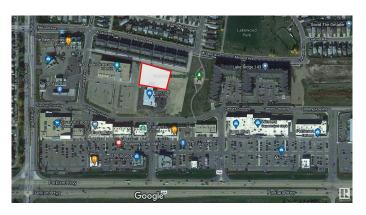

# \$799,000 - 144 Century Crossing, Spruce Grove

MLS® #E4407565

#### \$799,000

0 Bedroom, 0.00 Bathroom, Land Commercial on 0.00 Acres

Lakewood\_SPGR, Spruce Grove, AB

Explore this exceptional C-2 zoned land, offering special additional zoning for multi-level storage with the option for a commercial mix. This is a rare chance in Spruce Grove, as most storage facilities are restricted to industrial zones. Surrounded by a vibrant community of apartments and businesses, this location presents a strong demand for innovative development and a rapidly growing market!

## **Community Information**

| Address     | 144 Century Crossing |
|-------------|----------------------|
| Area        | Spruce Grove         |
| Subdivision | Lakewood_SPGR        |
| City        | Spruce Grove         |
| County      | ALBERTA              |
| Province    | AB                   |
| Postal Code | T7X 0C8              |