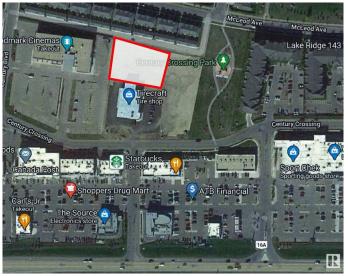

# \$799,000 - 144 Century Crossing, Spruce Grove

MLS® #E4407565

#### \$799,000

0 Bedroom, 0.00 Bathroom, Land Commercial on 0.00 Acres

Lakewood\_SPGR, Spruce Grove, AB

Explore this exceptional C-2 zoned land, offering special additional zoning for multi-level storage with the option for a commercial mix. This is a rare chance in Spruce Grove, as most storage facilities are restricted to industrial zones. Surrounded by a vibrant community of apartments and businesses, this location presents a strong demand for innovative development and a rapidly growing market!

## **Community Information**

| Address     | 144 Century Crossing |
|-------------|----------------------|
| Area        | Spruce Grove         |
| Subdivision | Lakewood_SPGR        |
| City        | Spruce Grove         |
| County      | ALBERTA              |
| Province    | AB                   |
| Postal Code | T7X 0C8              |