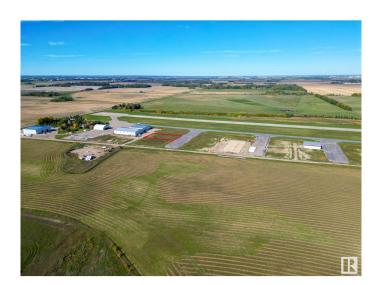

## \$524,999

0 Bedroom, 0.00 Bathroom, Land Commercial on 0.00 Acres

Sandhills Estates, Rural Parkland County, AB

Prime Development Opportunity in Edmonton Parkland Executive Airport! Seize the chance to own a 0.6-acre lot in the Edmonton Parkland Executive Airport, located in between two lots, offering access to the runway. With paved taxiways, natural gas and power to the lots, this parcel provides an ideal foundation for various hangar or shop configurations to meet your specific needs. Each lot will require an independent septic and cistern system Zoned AGG, this versatile lot offers flexibility for aviation-related or other commercial developments.