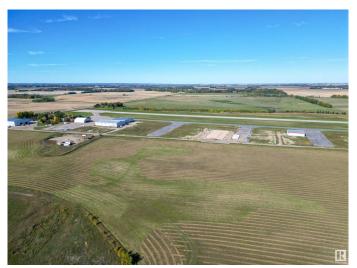

## \$524,999

0 Bedroom, 0.00 Bathroom, Land Commercial on 0.00 Acres

Sandhills Estates, Rural Parkland County, AB

Prime Development Opportunity in Edmonton Parkland Executive Airport! Seize the chance to own a 0.6-acre lot in the Edmonton Parkland Executive Airport, located in between two lots, offering access to the runway. With paved taxiways, natural gas and power to the lots, this parcel provides an ideal foundation for various hangar or shop configurations to meet your specific needs. Each lot will require an independent septic and cistern system Zoned AGG, this versatile lot offers flexibility for aviation-related or other commercial developments.