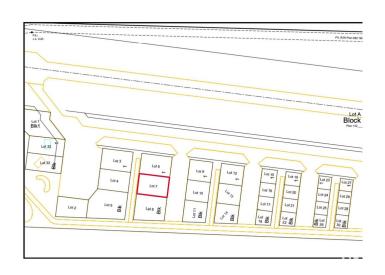

## \$524,999

0 Bedroom, 0.00 Bathroom, Land Commercial on 0.00 Acres

Sandhills Estates, Rural Parkland County, AB

Prime Development Opportunity in Edmonton Parkland Executive Airport! Seize the chance to own a 0.6-acre lot in the Edmonton Parkland Executive Airport, located in between two lots, offering access to the runway. With paved taxiways, natural gas and power to the lots, this parcel provides an ideal foundation for various hangar or shop configurations to meet your specific needs. Each lot will require an independent septic and cistern system Zoned AGG, this versatile lot offers flexibility for aviation-related or other commercial developments.

# **Community Information**

Address 7 52111 Range Rd 270
Area Rural Parkland County

Subdivision Sandhills Estates

City Rural Parkland County

County ALBERTA

Province AB

Postal Code T7X 3M2