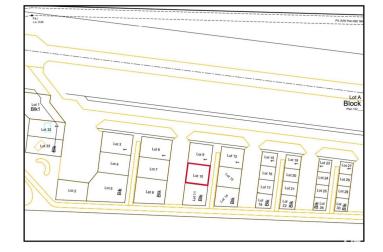

## \$392,500

0 Bedroom, 0.00 Bathroom, Land Commercial on 0.00 Acres

Sandhills Estates, Rural Parkland County, AB

Unique Opportunity at Edmonton Parkland Executive Airport! Don't miss out on this 0.45-acre lot located on the North side of the Edmonton Parkland Executive Airport, providing easy access to the runway. Featuring paved taxiways, Natural gas and power to the lot, this property is perfectly suited for the construction of customizable hangars or shops, depending on your project requirements. With AGG zoning, this parcel offers exceptional flexibility for aviation-related businesses or a range of commercial development opportunities. Each lot will require an independent septic and cistern system. This is your chance to secure a prime location within a growing executive airport community!

**Community Information** 

| Address     | 10 52111 Range Rd 270 |
|-------------|-----------------------|
| Area        | Rural Parkland County |
| Subdivision | Sandhills Estates     |
| City        | Rural Parkland County |
| County      | ALBERTA               |
| Province    | AB                    |
| Postal Code | T7X 3M2               |
|             |                       |