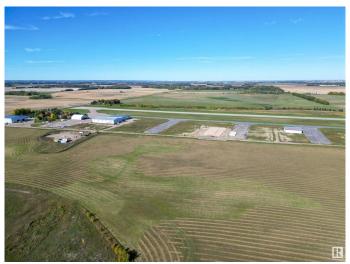

## \$392,500

0 Bedroom, 0.00 Bathroom, Land Commercial on 0.00 Acres

Sandhills Estates, Rural Parkland County, AB

Unique Opportunity at Edmonton Parkland Executive Airport! Don't miss out on this 0.45-acre lot located on the North side of the Edmonton Parkland Executive Airport, providing easy access to the runway. Featuring paved taxiways, Natural gas and power to the lot, this property is perfectly suited for the construction of customizable hangars or shops, depending on your project requirements. With AGG zoning, this parcel offers exceptional flexibility for aviation-related businesses or a range of commercial development opportunities. Each lot will require an independent septic and cistern system. This is your chance to secure a prime location within a growing executive airport community!