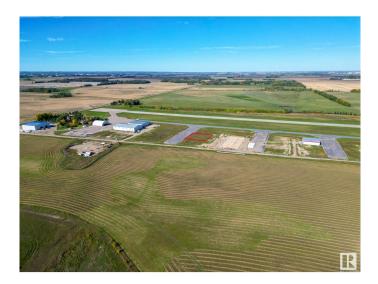

## \$392,500

0 Bedroom, 0.00 Bathroom, Land Commercial on 0.00 Acres

Sandhills Estates, Rural Parkland County, AB

Unique Opportunity at Edmonton Parkland Executive Airport! Don't miss out on this 0.45-acre lot located on the North side of the Edmonton Parkland Executive Airport, providing easy access to the runway. Featuring paved taxiways, Natural gas and power to the lot, this property is perfectly suited for the construction of customizable hangars or shops, depending on your project requirements. With AGG zoning, this parcel offers exceptional flexibility for aviation-related businesses or a range of commercial development opportunities. Each lot will require an independent septic and cistern system. This is your chance to secure a prime location within a growing executive airport community!