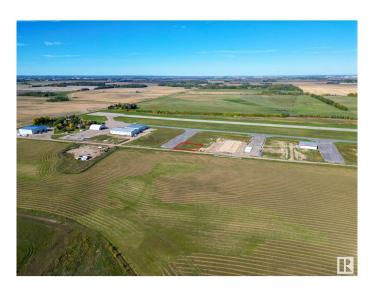

## \$431,500

0 Bedroom, 0.00 Bathroom, Land Commercial on 0.00 Acres

Sandhills Estates, Rural Parkland County, AB

Unique Opportunity at Edmonton Parkland Executive Airport! Don't miss out on this 0.45-acre lot located on the North side of the Edmonton Parkland Executive Airport, providing easy access to the runway. Featuring paved taxiways, natural gas and power to the lot, this property is perfectly suited for the construction of customizable hangars or shops, depending on your project requirements. Each lot will require an independent septic and cistern system. With AGG zoning, this parcel offers exceptional flexibility for aviation-related businesses or a range of commercial development opportunities. This is your chance to secure a prime location within a growing executive airport community!