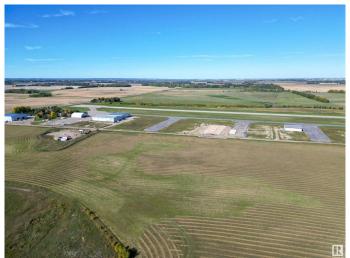

## \$431,500

0 Bedroom, 0.00 Bathroom, Land Commercial on 0.00 Acres

Sandhills Estates, Rural Parkland County, AB

Unique Opportunity at Edmonton Parkland Executive Airport! Don't miss out on this 0.45-acre lot located on the North side of the Edmonton Parkland Executive Airport, providing easy access to the runway. Featuring paved taxiways, natural gas and power to the lot, this property is perfectly suited for the construction of customizable hangars or shops, depending on your project requirements. Each lot will require an independent septic and cistern system. With AGG zoning, this parcel offers exceptional flexibility for aviation-related businesses or a range of commercial development opportunities. This is your chance to secure a prime location within a growing executive airport community!