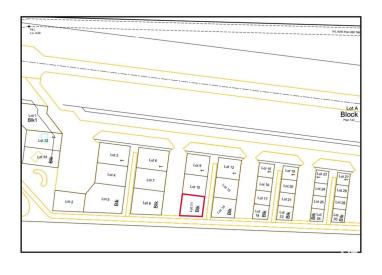

## \$431,500

0 Bedroom, 0.00 Bathroom, Land Commercial on 0.00 Acres

Sandhills Estates, Rural Parkland County, AB

Unique Opportunity at Edmonton Parkland Executive Airport! Don't miss out on this 0.45-acre lot located on the North side of the Edmonton Parkland Executive Airport, providing easy access to the runway. Featuring paved taxiways, natural gas and power to the lot, this property is perfectly suited for the construction of customizable hangars or shops, depending on your project requirements. Each lot will require an independent septic and cistern system. With AGG zoning, this parcel offers exceptional flexibility for aviation-related businesses or a range of commercial development opportunities. This is your chance to secure a prime location within a growing executive airport community!

## **Community Information**

Address 11 52111 Range Rd 270

Area Rural Parkland County

Subdivision Sandhills Estates

City Rural Parkland County

County ALBERTA

Province AB

Postal Code T7X 3M2