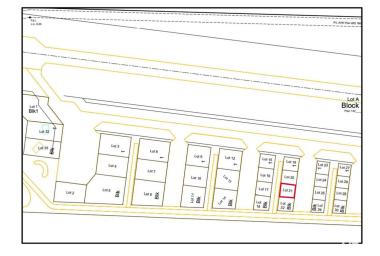

### \$174,999

0 Bedroom, 0.00 Bathroom, Land Commercial on 0.00 Acres

Sandhills Estates, Rural Parkland County, AB

Exceptional Development Opportunity at Edmonton Parkland Executive Airport! This 0.20-acre lot in the Edmonton Parkland Executive Airport offers direct access to the nearby runway, making it an ideal location for aviation-related businesses. With paved taxiways, natural gas and power to the lot. The property is ready for the construction of hangars or shops tailored to your needs. Each lot will require an independent septic and cistern system Zoned AGG, this versatile lot allows for a range of commercial or aviation development possibilities. Don't miss your chance to secure a prime spot in this growing executive airport community!

# **Community Information**

Address21 52111 Range Rd 270AreaRural Parkland County

| Subdivision | Sandhills Estates     |
|-------------|-----------------------|
| City        | Rural Parkland County |
| County      | ALBERTA               |
| Province    | AB                    |
| Postal Code | T7X 3M2               |