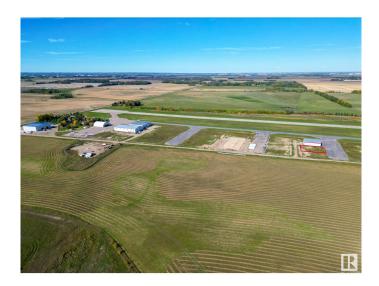

### \$174,999

0 Bedroom, 0.00 Bathroom, Land Commercial on 0.00 Acres

Sandhills Estates, Rural Parkland County, AB

Exceptional Development Opportunity at Edmonton Parkland Executive Airport! This 0.20-acre lot in the Edmonton Parkland Executive Airport offers direct access to the nearby runway, making it an ideal location for aviation-related businesses. With paved taxiways, natural gas and power to the lot. The property is ready for the construction of hangars or shops tailored to your needs. Each lot will require an independent septic and cistern system Zoned AGG, this versatile lot allows for a range of commercial or aviation development possibilities. Don't miss your chance to secure a prime spot in this growing executive airport community!