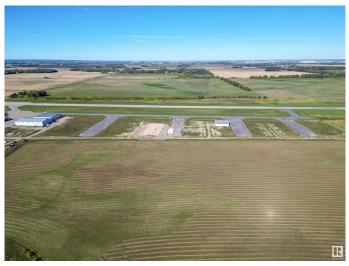

### \$174,999

0 Bedroom, 0.00 Bathroom, Land Commercial on 0.00 Acres

Sandhills Estates, Rural Parkland County, AB

Exceptional Development Opportunity at Edmonton Parkland Executive Airport! This 0.20-acre lot in the Edmonton Parkland Executive Airport offers direct access to the nearby runway, making it an ideal location for aviation-related businesses. With paved taxiways, natural gas and power to the lot. The property is ready for the construction of hangars or shops tailored to your needs. Each lot will require an independent septic and cistern system Zoned AGG, this versatile lot allows for a range of commercial or aviation development possibilities. Don't miss your chance to secure a prime spot in this growing executive airport community!