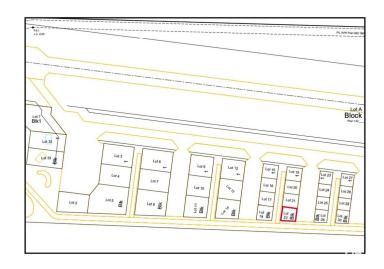

## \$192,500

0 Bedroom, 0.00 Bathroom, Land Commercial on 0.00 Acres

Sandhills Estates, Rural Parkland County, AB

Exceptional Development Opportunity at Edmonton Parkland Executive Airport! This 0.20-acre lot in the Edmonton Parkland Executive Airport offers direct access to the nearby runway, making it an ideal location for aviation-related businesses. With paved taxiways, natural gas and power to the lot. This property is ready for the construction of hangars or shops tailored to your needs. Each lot will require an independent septic and cistern system Zoned AGG, this versatile lot allows for a range of commercial or aviation development possibilities. Don't miss your chance to secure a prime spot in this growing executive airport community!

# **Community Information**

Address 22 52111 Range Rd 270
Area Rural Parkland County

Subdivision Sandhills Estates

City Rural Parkland County

County ALBERTA

Province AB

Postal Code T7X 3M2