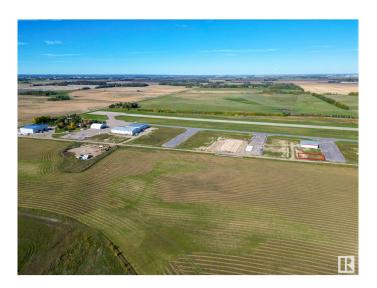

## \$192,500

0 Bedroom, 0.00 Bathroom, Land Commercial on 0.00 Acres

Sandhills Estates, Rural Parkland County, AB

Exceptional Development Opportunity at Edmonton Parkland Executive Airport! This 0.20-acre lot in the Edmonton Parkland Executive Airport offers direct access to the nearby runway, making it an ideal location for aviation-related businesses. With paved taxiways, natural gas and power to the lot. This property is ready for the construction of hangars or shops tailored to your needs. Each lot will require an independent septic and cistern system Zoned AGG, this versatile lot allows for a range of commercial or aviation development possibilities. Don't miss your chance to secure a prime spot in this growing executive airport community!