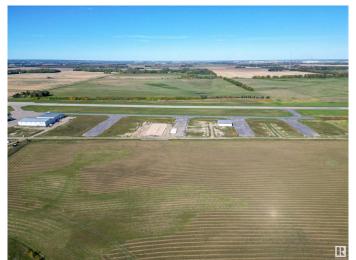

## \$192,500

0 Bedroom, 0.00 Bathroom, Land Commercial on 0.00 Acres

Sandhills Estates, Rural Parkland County, AB

Exceptional Development Opportunity at Edmonton Parkland Executive Airport! This 0.20-acre lot in the Edmonton Parkland Executive Airport offers direct access to the nearby runway, making it an ideal location for aviation-related businesses. With paved taxiways, natural gas and power to the lot. This property is ready for the construction of hangars or shops tailored to your needs. Each lot will require an independent septic and cistern system Zoned AGG, this versatile lot allows for a range of commercial or aviation development possibilities. Don't miss your chance to secure a prime spot in this growing executive airport community!