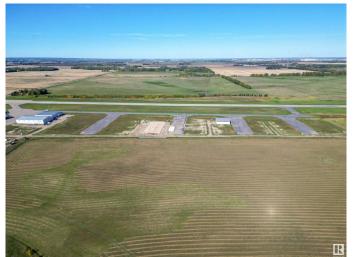

## \$139,500

0 Bedroom, 0.00 Bathroom, Land Commercial on 0.00 Acres

Sandhills Estates, Rural Parkland County, AB

Exceptional Development Opportunity at Edmonton Parkland Executive Airport! This 0.16-acre lot in the Edmonton Parkland Executive Airport offers direct access to the nearby runway, making it an ideal location for aviation-related businesses. With paved taxiways, natural gas and power to the lot, this property is ready for the construction of hangars or shops tailored to your needs. Each lot will require an independent septic and cistern system Zoned AGG, this versatile lot allows for a range of commercial or aviation development possibilities. Don't miss your chance to secure a prime spot in this growing executive airport community!