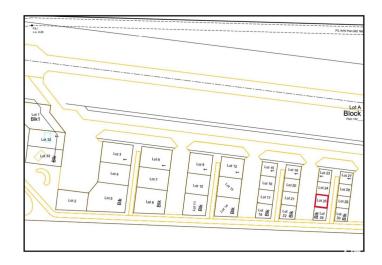

## \$139,500

0 Bedroom, 0.00 Bathroom, Land Commercial on 0.00 Acres

Sandhills Estates, Rural Parkland County, AB

Exceptional Development Opportunity at Edmonton Parkland Executive Airport! This 0.16-acre lot in the Edmonton Parkland Executive Airport offers direct access to the nearby runway, making it an ideal location for aviation-related businesses. With paved taxiways, natural gas and power to the lot, this property is ready for the construction of hangars or shops tailored to your needs. Each lot will require an independent septic and cistern system Zoned AGG, this versatile lot allows for a range of commercial or aviation development possibilities. Don't miss your chance to secure a prime spot in this growing executive airport community!

## **Community Information**

Address 25 52111 Range Rd 270
Area Rural Parkland County

Subdivision Sandhills Estates

City Rural Parkland County

County ALBERTA

Province AB

Postal Code T7X 3M2