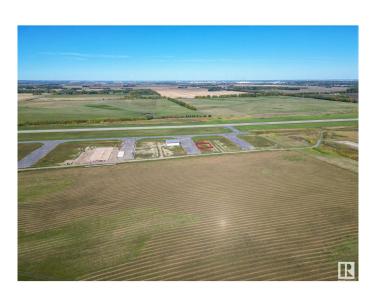

## \$139,500

0 Bedroom, 0.00 Bathroom, Land Commercial on 0.00 Acres

Sandhills Estates, Rural Parkland County, AB

Exceptional Development Opportunity at Edmonton Parkland Executive Airport! This 0.16-acre lot in the Edmonton Parkland Executive Airport offers direct access to the nearby runway, making it an ideal location for aviation-related businesses. With paved taxiways, natural gas and power to the lot, this property is ready for the construction of hangars or shops tailored to your needs. Each lot will require an independent septic and cistern system Zoned AGG, this versatile lot allows for a range of commercial or aviation development possibilities. Don't miss your chance to secure a prime spot in this growing executive airport community!