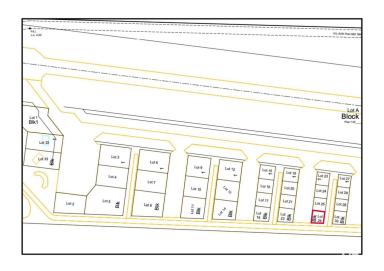

# \$153,500

0 Bedroom, 0.00 Bathroom, Land Commercial on 0.00 Acres

Sandhills Estates, Rural Parkland County, AB

Exceptional Development Opportunity at Edmonton Parkland Executive Airport! This 0.16-acre lot in the Edmonton Parkland Executive Airport offers direct access to the nearby runway, making it an ideal location for aviation-related businesses. With paved taxiways, natural gas and power to the lot, this property is ready for the construction of hangars or shops tailored to your needs. Each lot will require an independent septic and cistern system Zoned AGG, this versatile lot allows for a range of commercial or aviation development possibilities. Don't miss your chance to secure a prime spot in this growing executive airport community!

## **Community Information**

Address 26 52111 Range Rd 270
Area Rural Parkland County

Subdivision Sandhills Estates

City Rural Parkland County

County ALBERTA

Province AB

Postal Code T7X 3M2