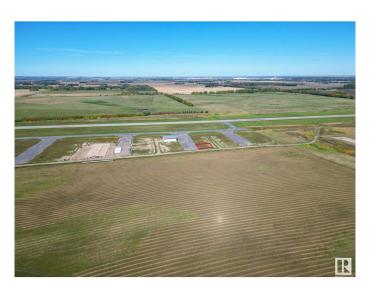

# \$153,500

0 Bedroom, 0.00 Bathroom, Land Commercial on 0.00 Acres

Sandhills Estates, Rural Parkland County, AB

Exceptional Development Opportunity at Edmonton Parkland Executive Airport! This 0.16-acre lot in the Edmonton Parkland Executive Airport offers direct access to the nearby runway, making it an ideal location for aviation-related businesses. With paved taxiways, natural gas and power to the lot, this property is ready for the construction of hangars or shops tailored to your needs. Each lot will require an independent septic and cistern system Zoned AGG, this versatile lot allows for a range of commercial or aviation development possibilities. Don't miss your chance to secure a prime spot in this growing executive airport community!