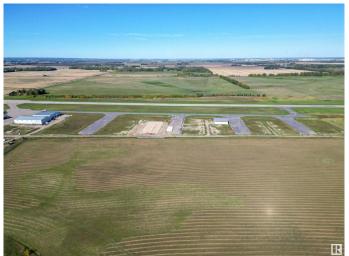

# \$153,500

0 Bedroom, 0.00 Bathroom, Land Commercial on 0.00 Acres

Sandhills Estates, Rural Parkland County, AB

Exceptional Development Opportunity at Edmonton Parkland Executive Airport! This 0.16-acre lot in the Edmonton Parkland Executive Airport offers direct access to the nearby runway, making it an ideal location for aviation-related businesses. With paved taxiways, natural gas and power to the lot, this property is ready for the construction of hangars or shops tailored to your needs. Each lot will require an independent septic and cistern system Zoned AGG, this versatile lot allows for a range of commercial or aviation development possibilities. Don't miss your chance to secure a prime spot in this growing executive airport community!