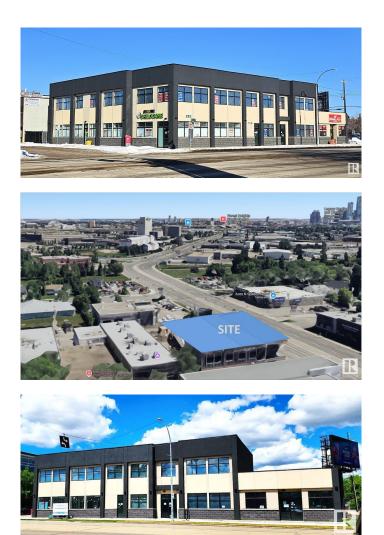

## \$3,990,100

0 Bedroom, 0.00 Bathroom, Retail on 0.00 Acres

Prince Charles, Edmonton, AB

Here's your chance to own a high-exposure retail/office building in a prime location with exceptional income potential! Fronting onto bustling 118 Avenue, this 12,000 sq. ft. commercial gem is surrounded by top-tier businesses like McDonald's, St. John Ambulance, and thriving retail shops. Designed for maximum versatility, the main floor features high-demand retail units with secure 10-year leases, ensuring stable cash flow. The second floor boasts 5,500+ sq. ft. of flexible space, ideal for offices, a fitness center, restaurant, dental or law office, and more! Adding to the revenue stream is a leased outdoor digital billboard, bringing in additional passive income. Ample parking at the rear and on the street ensures easy access for customers and clients. Plus, you're just minutes from downtown and the transformative Blatchford development, making this a strategic long-term investment. High visibility. Prime location. Solid returns. Don't miss this rare opportunity -- act now before it's gone!