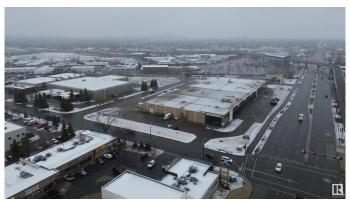

#### \$0

0 Bedroom, 0.00 Bathroom, Retail on 0.00 Acres

Mcintyre Industrial, Edmonton, AB

1444 sqft. available with built out washroom in a thriving stripmall. Great exposure located on 75 Street with access to the new LRT soth/millwoods line. Great anchor tenants include Insurance, Medical Spa, along with thriving coffee shop, restaurant, and Locksmoth/Locks just to name a few. Easy access to Whitemud, Anthony Henday, and other major throughfares. The area is enjoying a renassaiance which is evident with all the new builds and services. Plenty of customer parking available and easliy accessible via transit.

## **Community Information**

Address 5732 75 Street

Area Edmonton

Subdivision Mcintyre Industrial

City Edmonton

County ALBERTA

Province AB

Postal Code T6E 5X6