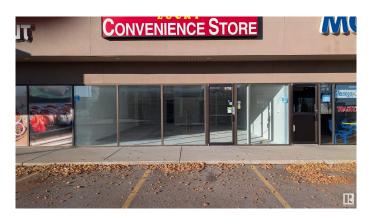

#### \$0

0 Bedroom, 0.00 Bathroom, Retail on 0.00 Acres

Mcintyre Industrial, Edmonton, AB

1444 sqft. available with built out washroom in a thriving stripmall. Great exposure located on 75 Street with access to the new LRT soth/millwoods line. Great anchor tenants include Insurance, Medical Spa, along with thriving coffee shop, restaurant, and Locksmoth/Locks just to name a few. Easy access to Whitemud, Anthony Henday, and other major throughfares. The area is enjoying a renassaiance which is evident with all the new builds and services. Plenty of customer parking available and easliy accessible via transit.