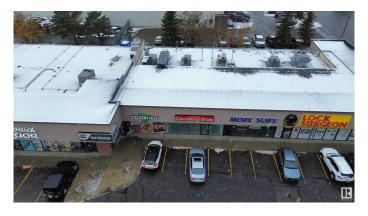

#### \$0

0 Bedroom, 0.00 Bathroom, Retail on 0.00 Acres

Mcintyre Industrial, Edmonton, AB

1444 sqft. available with built out washroom in a thriving stripmall. Great exposure located on 75 Street with access to the new LRT soth/millwoods line. Great anchor tenants include Insurance, Medical Spa, along with thriving coffee shop, restaurant, and Locksmoth/Locks just to name a few. Easy access to Whitemud, Anthony Henday, and other major throughfares. The area is enjoying a renassaiance which is evident with all the new builds and services. Plenty of customer parking available and easliy accessible via transit.