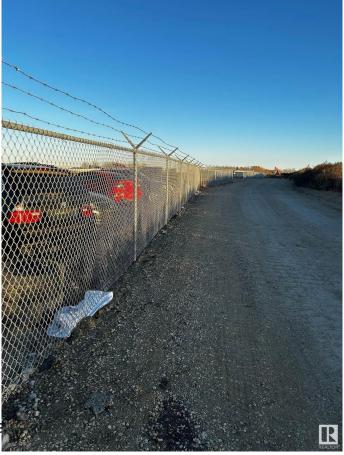

#### **\$0**

0 Bedroom, 0.00 Bathroom, Land Commercial on 0.00 Acres

Winterburn Industrial Area East, Edmonton, AB

Property entails several industrial lots with flexible sizes FOR LEASE. Lots sizes ranging from 1, 2, 2.3, 3, 4, 5, 6 and up to 10 Acres contiguous. All lots are compacted gravel/concrete, 6ft chain-link fence, and 3-phase power connection.