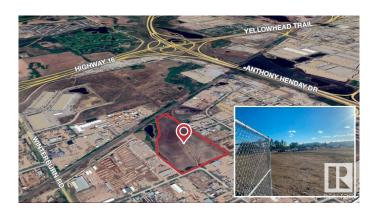

#### **\$0**

0 Bedroom, 0.00 Bathroom, Land Commercial on 0.00 Acres

Winterburn Industrial Area East, Edmonton, AB

Property entails several industrial lots with flexible sizes FOR LEASE. Lots sizes ranging from 1, 2, 2.3, 3, 4, 5, 6 and up to 10 Acres contiguous. All lots are compacted gravel/concrete, 6ft chain-link fence, and 3-phase power connection.

### **Community Information**

| Address     | 20710 111 Avenue              |
|-------------|-------------------------------|
| Area        | Edmonton                      |
| Subdivision | Winterburn Industrial Area Ea |
| City        | Edmonton                      |
| County      | ALBERTA                       |
| Province    | AB                            |
| Postal Code | T5S 2G6                       |