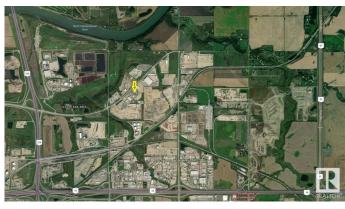

### \$3,000,000

0 Bedroom, 0.00 Bathroom, Land Commercial on 0.00 Acres

Clover Bar Area, Edmonton, AB

Opportunity to own 4.27 acres of IM land in prime location in Aurum Energy Park. This corner lot is fully fenced and has a compacted yard. Only 20 minutes from Edmontonâ€<sup>™</sup>s city center and excellent access to all major transportation routes. Close to Albertaâ€<sup>™</sup>s Industrial Heartland and high load corridor (access via Highway 21).

## **Community Information**

| Address     | 13130 25 Street |
|-------------|-----------------|
| Area        | Edmonton        |
| Subdivision | Clover Bar Area |
| City        | Edmonton        |
| County      | ALBERTA         |
| Province    | AB              |
| Postal Code | T5A 3Z2         |