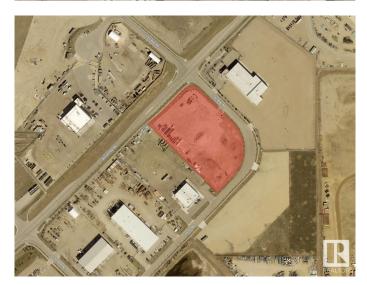

### \$3,000,000

0 Bedroom, 0.00 Bathroom, Land Commercial on 0.00 Acres

Clover Bar Area, Edmonton, AB

Opportunity to own 4.27 acres of IM land in prime location in Aurum Energy Park. This corner lot is fully fenced and has a compacted yard. Only 20 minutes from Edmontonâ€<sup>™</sup>s city center and excellent access to all major transportation routes. Close to Albertaâ€<sup>™</sup>s Industrial Heartland and high load corridor (access via Highway 21).

## **Community Information**

| Address     | 13130 25 Street |
|-------------|-----------------|
| Area        | Edmonton        |
| Subdivision | Clover Bar Area |
| City        | Edmonton        |
| County      | ALBERTA         |
| Province    | AB              |
| Postal Code | T5A 3Z2         |