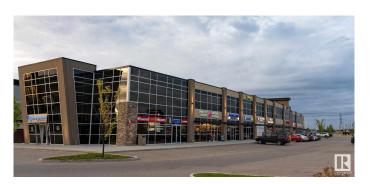

#### \$0

0 Bedroom, 0.00 Bathroom, Retail on 0.00 Acres

Ellerslie Industrial, Edmonton, AB

242 -1,217 sq. ft. and 270-1,577 sq. ft. of Prime main floor commercial space. High exposure to 33,100 vehicles per day along 91 Street (City of Edmonton) Ample on - site surface parking Other tenants include, gym, daycare, medical clinic, kick boxing, Cannabis, Tailors and more.