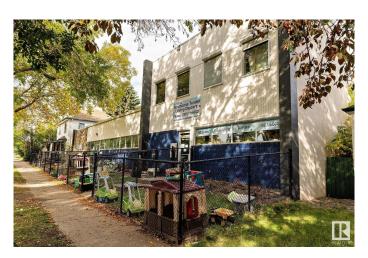

### \$3,630,000

0 Bedroom, 0.00 Bathroom, Office on 0.00 Acres

Ritchie, Edmonton, AB

The Coimbra Building is a well-maintained, mixed-use commercial property in a prime south-central Edmonton location, in the Ritchie community. This unique asset combines one & two-storey sections, offering approximately 11,464 sq. ft. of leasable area. Built in 1967 & 1990, the buildings are well maintained and in great condition, with no significant deferred maintenance noted, presenting a solid investment opportunity. Included with this sale is a character-filled, large 2.5-storey residential property featuring tow suites with updated amenities such as updated windows, plumbing, electrical, and HVAC systems. Both properties are fully leased, making this an ideal income-generating investment in a vibrant area near Whyte Avenue's shops, restaurants, and transit options.

# **Community Information**

Address 9928 81 Avenue

Area Edmonton

Subdivision Ritchie

City Edmonton
County ALBERTA

Province AB

Postal Code T6E 1W6