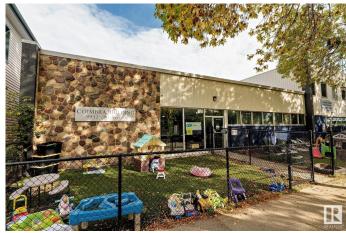

### \$3,630,000

0 Bedroom, 0.00 Bathroom, Office on 0.00 Acres

Ritchie, Edmonton, AB

The Coimbra Building is a well-maintained, mixed-use commercial property in a prime south-central Edmonton location, in the Ritchie community. This unique asset combines one & two-storey sections, offering approximately 11,464 sq. ft. of leasable area. Built in 1967 & 1990, the buildings are well maintained and in great condition, with no significant deferred maintenance noted, presenting a solid investment opportunity. Included with this sale is a character-filled, large 2.5-storey residential property featuring tow suites with updated amenities such as updated windows, plumbing, electrical, and HVAC systems. Both properties are fully leased, making this an ideal income-generating investment in a vibrant area near Whyte Avenue's shops, restaurants, and transit options.

# **Community Information**

Address 9928 81 Avenue

Area Edmonton

Subdivision Ritchie

City Edmonton
County ALBERTA

Province AB

Postal Code T6E 1W6