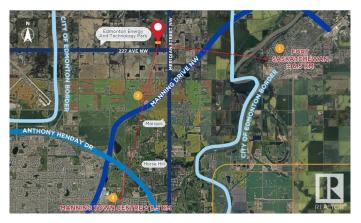

## \$1,582,050

0 Bedroom, 0.00 Bathroom, Land Commercial on 0.00 Acres

Edmonton Energy And Technology Park, Edmonton, AB

79.5 acres. This potential industrial development site is strategically located within the Edmonton Energy and Technology Park Area Structure Plan (ASP), offering excellent access to key transportation routes. It provides quick access to Manning Drive and is just minutes from the Anthony Henday, enhancing business connectivity. The site is minutes from Manning Town Centre and Fort Saskatchewan, close to Alberta'S Heartland, a major industrial hub. With a central location and access to surrounding infrastructure, this site presents prime potential for future industrial development. Short Legal: 4;23;54;29;SE - Zoning: AG (Agricultural).