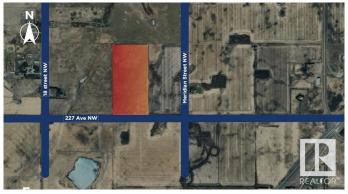

## \$1,582,050

0 Bedroom, 0.00 Bathroom, Land Commercial on 0.00 Acres

Edmonton Energy And Technology Park, Edmonton, AB

79.5 acres. This potential industrial development site is strategically located within the Edmonton Energy and Technology Park Area Structure Plan (ASP), offering excellent access to key transportation routes. It provides quick access to Manning Drive and is just minutes from the Anthony Henday, enhancing business connectivity. The site is minutes from Manning Town Centre and Fort Saskatchewan, close to Alberta'S Heartland, a major industrial hub. With a central location and access to surrounding infrastructure, this site presents prime potential for future industrial development. Short Legal: 4;23;54;29;SE - Zoning: AG (Agricultural).

# **Community Information**

Address 604 227 Avenue

Area Edmonton

Subdivision Edmonton Energy And Technology Park

City Edmonton
County ALBERTA

Province AB

Postal Code T6M 2T8