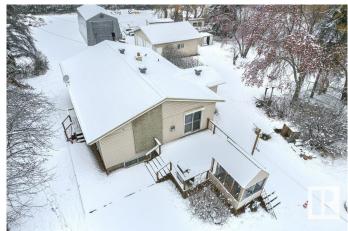

### \$1,590,000

0 Bedroom, 0.00 Bathroom, Land Commercial on 0.00 Acres

Lewis Farms Industrial, Edmonton, AB

3.02 ACRES DC1 ZONED COMMERCIAL LAND WITH ABUNDANCE OF PERMITTED COMMERCIAL USES, LOCATED JUST OFF WINTERBURN ROAD & STONY PLAIN ROAD MINUTES TO ANTHONY HENDAY AND WHITEMUD FREEWAYS . iDEAL FOR CONTRACTORS, SMALL BUSINES OWNERS WITH EQUIPMENTS TO STORE, COMES WITH LARGE CANVAS QUONSET, SHEDS, 1182 SQFT "FULLY RENOVATED" 5 BEDROOMS BUNGALOW WITH NEW FLOORING/KITCHEN/BATHROOMS/PAINT, FULLY FINISHED BASEMENT WITH SEPARATE ENTRANCE. OVERSIZED DOUBLE DETACHED GARAGE. THIS PROPERTY OFFERS AMAZING POTENTIAL FOR WISE INVESTORS.