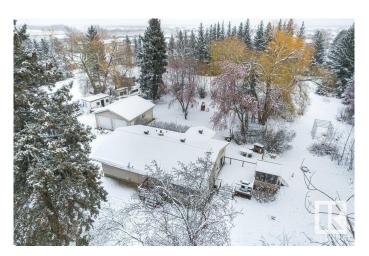

### \$1,590,000

0 Bedroom, 0.00 Bathroom, Land Commercial on 0.00 Acres

Lewis Farms Industrial, Edmonton, AB

3.02 ACRES DC1 ZONED COMMERCIAL LAND WITH ABUNDANCE OF PERMITTED COMMERCIAL USES, LOCATED JUST OFF WINTERBURN ROAD & STONY PLAIN ROAD MINUTES TO ANTHONY HENDAY AND WHITEMUD FREEWAYS . iDEAL FOR CONTRACTORS, SMALL BUSINES OWNERS WITH EQUIPMENTS TO STORE, COMES WITH LARGE CANVAS QUONSET, SHEDS, 1182 SQFT "FULLY RENOVATED" 5 BEDROOMS BUNGALOW WITH NEW FLOORING/KITCHEN/BATHROOMS/PAINT, FULLY FINISHED BASEMENT WITH SEPARATE ENTRANCE. OVERSIZED DOUBLE DETACHED GARAGE. THIS PROPERTY OFFERS AMAZING POTENTIAL FOR WISE INVESTORS.