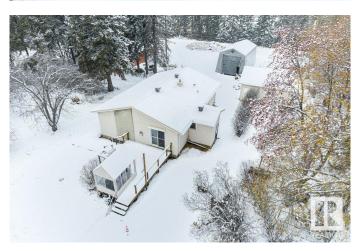

### \$1,590,000

0 Bedroom, 0.00 Bathroom, Land Commercial on 0.00 Acres

Lewis Farms Industrial, Edmonton, AB

3.02 ACRES DC1 ZONED COMMERCIAL LAND WITH ABUNDANCE OF PERMITTED COMMERCIAL USES, LOCATED JUST OFF WINTERBURN ROAD & STONY PLAIN ROAD MINUTES TO ANTHONY HENDAY AND WHITEMUD FREEWAYS . iDEAL FOR CONTRACTORS, SMALL BUSINES OWNERS WITH EQUIPMENTS TO STORE, COMES WITH LARGE CANVAS QUONSET, SHEDS, 1182 SQFT "FULLY RENOVATED" 5 BEDROOMS BUNGALOW WITH NEW FLOORING/KITCHEN/BATHROOMS/PAINT, FULLY FINISHED BASEMENT WITH SEPARATE ENTRANCE. OVERSIZED DOUBLE DETACHED GARAGE. THIS PROPERTY OFFERS AMAZING POTENTIAL FOR WISE INVESTORS.