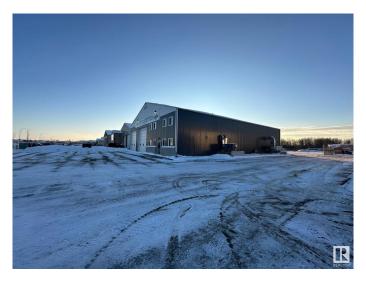

# **\$1,849,900 - 30 Goertz Avenue, Stony Plain**

MLS® #E4414637

\$1,849,900

0 Bedroom, 0.00 Bathroom, Land Commercial on 0.00 Acres

North Business Park, Stony Plain, AB

AMAZING SHOP FOR SALE!! 7,000 SQUARE FEET, WITH MAIN HWY EXPOSURE, DRIVE THROUGH BAYS, FIVE-16X16 HUGE BAY DOORS, 18 FT CEILINGS, EXTRA LARGE PAVED & FENCED COMPOUND, 1,440 SQ FT OF **HEATED & AIR CONDITIONED OFFICE** SPACE, 6,300 FT OF SHOP SPACE, ALL APPLIANCES & OFFICE FURNITURE INCLUDED, ALL THIS AND LOW STONY PLAIN PROPERTY TAXES TO TOP IT OFF!! 1.08 Acre fully paved Lot with large open front yard & fenced rear compound. 2 story air conditioned office buildout with 3 bathrooms, 4 offices, customer foyer, conference room, kitchen & laundry. City water & septic system with low pressure municipal sewer, Huge shop with radiant tube heating, natural gas make up air unit, 400 Amp 3 phase power, floor drains and security system. Newer industrial park with wide paved-well lighted street. Great mix of Businesses including the new Co-Op card lock truck stop. Fast possession available! Phase one environmental site assessment (Dec 2023). Great space & location, quick hwy access & great investment opportunity!!