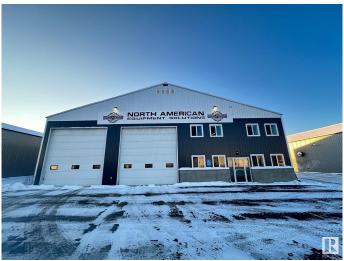

# **\$1,849,900 - 30 Goertz Avenue, Stony Plain**

MLS® #E4414637

\$1,849,900

0 Bedroom, 0.00 Bathroom, Land Commercial on 0.00 Acres

North Business Park, Stony Plain, AB

AMAZING SHOP FOR SALE!! 7,000 SQUARE FEET, WITH MAIN HWY EXPOSURE, DRIVE THROUGH BAYS, FIVE-16X16 HUGE BAY DOORS, 18 FT CEILINGS, EXTRA LARGE PAVED & FENCED COMPOUND, 1,440 SQ FT OF **HEATED & AIR CONDITIONED OFFICE** SPACE, 6,300 FT OF SHOP SPACE, ALL APPLIANCES & OFFICE FURNITURE INCLUDED, ALL THIS AND LOW STONY PLAIN PROPERTY TAXES TO TOP IT OFF!! 1.08 Acre fully paved Lot with large open front yard & fenced rear compound. 2 story air conditioned office buildout with 3 bathrooms, 4 offices, customer foyer, conference room, kitchen & laundry. City water & septic system with low pressure municipal sewer, Huge shop with radiant tube heating, natural gas make up air unit, 400 Amp 3 phase power, floor drains and security system. Newer industrial park with wide paved-well lighted street. Great mix of Businesses including the new Co-Op card lock truck stop. Fast possession available! Phase one environmental site assessment (Dec 2023). Great space & location, quick hwy access & great investment opportunity!!