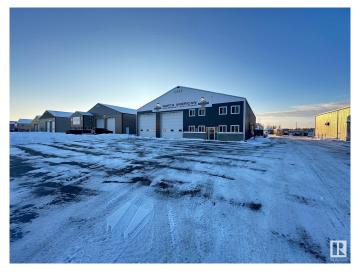

# **\$1,849,900 - 30 Goertz Avenue, Stony Plain**

MLS® #E4414637

\$1,849,900

0 Bedroom, 0.00 Bathroom, Land Commercial on 0.00 Acres

North Business Park, Stony Plain, AB

AMAZING SHOP FOR SALE!! 7,000 SQUARE FEET, WITH MAIN HWY EXPOSURE, DRIVE THROUGH BAYS, FIVE-16X16 HUGE BAY DOORS, 18 FT CEILINGS, EXTRA LARGE PAVED & FENCED COMPOUND, 1,440 SQ FT OF **HEATED & AIR CONDITIONED OFFICE** SPACE, 6,300 FT OF SHOP SPACE, ALL APPLIANCES & OFFICE FURNITURE INCLUDED, ALL THIS AND LOW STONY PLAIN PROPERTY TAXES TO TOP IT OFF!! 1.08 Acre fully paved Lot with large open front yard & fenced rear compound. 2 story air conditioned office buildout with 3 bathrooms, 4 offices, customer foyer, conference room, kitchen & laundry. City water & septic system with low pressure municipal sewer, Huge shop with radiant tube heating, natural gas make up air unit, 400 Amp 3 phase power, floor drains and security system. Newer industrial park with wide paved-well lighted street. Great mix of Businesses including the new Co-Op card lock truck stop. Fast possession available! Phase one environmental site assessment (Dec 2023). Great space & location, quick hwy access & great investment opportunity!!