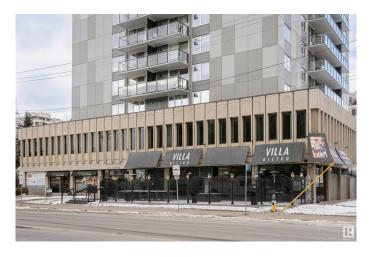

### \$450,000

0 Bedroom, 0.00 Bathroom, Office on 0.00 Acres

WîhkwÃantôwin, Edmonton, AB

Exceptional commercial space in the heart of Downtown Edmonton, currently utilized as a law office but suitable for any professional office needs. Located on the corner of 110 Ave & 116 St, across from the historic LeMarchand Mansion and Grant Notley Park, this mixed-use building offers prime visibility and convenience. The property features 7 large offices, a spacious boardroom, a fully equipped kitchen, a welcoming reception area, and a central space perfect for additional desks or modular workstations. All offices boast expansive windows, filling the space with natural light. The building also has its own parkade, ensuring ample parking for staff and clients. Residential units above the commercial space create a vibrant, mixed-use environment. Don't miss this rare opportunity to secure a beautifully designed office space in a prestigious downtown location.