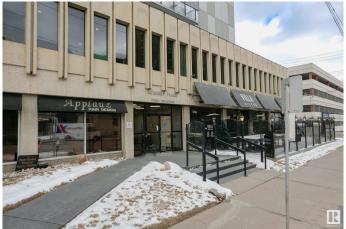

### \$450,000

0 Bedroom, 0.00 Bathroom, Office on 0.00 Acres

WîhkwÃantôwin, Edmonton, AB

Exceptional commercial space in the heart of Downtown Edmonton, currently utilized as a law office but suitable for any professional office needs. Located on the corner of 110 Ave & 116 St, across from the historic LeMarchand Mansion and Grant Notley Park, this mixed-use building offers prime visibility and convenience. The property features 7 large offices, a spacious boardroom, a fully equipped kitchen, a welcoming reception area, and a central space perfect for additional desks or modular workstations. All offices boast expansive windows, filling the space with natural light. The building also has its own parkade, ensuring ample parking for staff and clients. Residential units above the commercial space create a vibrant, mixed-use environment. Don't miss this rare opportunity to secure a beautifully designed office space in a prestigious downtown location.