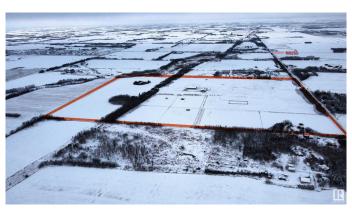

## \$5,400,000

0 Bedroom, 0.00 Bathroom, Land Commercial on 0.00 Acres

Annexation Lands, St. Albert, AB

This is an exceptional opportunity for investors seeking a substantial parcel of land in St. Albert. spanning 121-acres. This prime property is located in northwest St. Albert, just 0.5 km north of the vibrant Nouveau subdivision and west of Jensen Lakes and Walmart. The new Fowler Way connecting Highway 2 with Ray Gibbon drive is slated to run 1/2 kilometer south of this land. There are 2 investment buildings, one built in 2010-6000 sq ft (has 3 over head 14x16 doors that features radiant heat), second one built in 2011-9600 sq ft (has 5 over head 14x16 doors that features radiant heat), both have 3-phase power, services, solid concrete floors, high quality construction, metal exteriors too. The area around the shops has frost fencing, fencing for hobby livestock. Property is fenced.