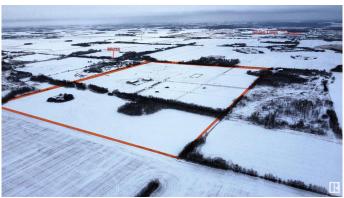

## \$5,400,000

0 Bedroom, 0.00 Bathroom, Land Commercial on 0.00 Acres

Annexation Lands, St. Albert, AB

This is an exceptional opportunity for investors seeking a substantial parcel of land in St. Albert. spanning 121-acres. This prime property is located in northwest St. Albert, just 0.5 km north of the vibrant Nouveau subdivision and west of Jensen Lakes and Walmart. The new Fowler Way connecting Highway 2 with Ray Gibbon drive is slated to run 1/2 kilometer south of this land. There are 2 investment buildings, one built in 2010-6000 sq ft (has 3 over head 14x16 doors that features radiant heat), second one built in 2011-9600 sq ft (has 5 over head 14x16 doors that features radiant heat), both have 3-phase power, services, solid concrete floors, high quality construction, metal exteriors too. The area around the shops has frost fencing, fencing for hobby livestock. Property is fenced.