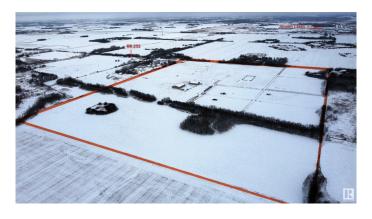

## \$5,400,000

0 Bedroom, 0.00 Bathroom, Land Commercial on 0.00 Acres

Annexation Lands, St. Albert, AB

This is an exceptional opportunity for investors seeking a substantial parcel of land in St. Albert. spanning 121-acres. This prime property is located in northwest St. Albert, just 0.5 km north of the vibrant Nouveau subdivision and west of Jensen Lakes and Walmart. The new Fowler Way connecting Highway 2 with Ray Gibbon drive is slated to run 1/2 kilometer south of this land. There are 2 investment buildings, one built in 2010-6000 sq ft (has 3 over head 14x16 doors that features radiant heat), second one built in 2011-9600 sq ft (has 5 over head 14x16 doors that features radiant heat), both have 3-phase power, services, solid concrete floors, high quality construction, metal exteriors too. The area around the shops has frost fencing, fencing for hobby livestock. Property is fenced.