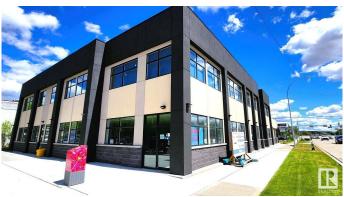

#### \$0

0 Bedroom, 0.00 Bathroom, Office on 0.00 Acres

Prince Charles, Edmonton, AB

Discover 5,522 sq. ft. of high-visibility second-floor retail/office space on bustling 118 Avenue, complete with digital signage for maximum exposure(\$). This space is demisable, offering flexibility to suit your business needs, and is surrounded by thriving establishments like McDonald's, St. John Ambulance, a busy daycare, and a popular restaurant. PERFECT FOR PROFESSIONAL OFFICES, SERVICE-ORIENTED BUSINESSES, OR COMMUNITY-DRIVEN ORGANIZATIONS, it features ample rear and street parking for seamless accessibility. Strategically located just minutes from the vibrant 124 Street district, the expanding Blatchford development, and downtown Edmonton, this prime location offers unparalleled growth potential. Secure your ideal layout today and watch your business thrive!

## **Exterior**

Exterior Concrete, Steel Frame Construction Concrete, Steel Frame