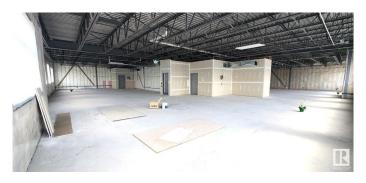

#### \$0

0 Bedroom, 0.00 Bathroom, Office on 0.00 Acres

Prince Charles, Edmonton, AB

Discover 5,522 sq. ft. of high-visibility second-floor retail/office space on bustling 118 Avenue, complete with digital signage for maximum exposure(\$). This space is demisable, offering flexibility to suit your business needs, and is surrounded by thriving establishments like McDonald's, St. John Ambulance, a busy daycare, and a popular restaurant. PERFECT FOR PROFESSIONAL OFFICES, SERVICE-ORIENTED BUSINESSES, OR COMMUNITY-DRIVEN ORGANIZATIONS, it features ample rear and street parking for seamless accessibility. Strategically located just minutes from the vibrant 124 Street district, the expanding Blatchford development, and downtown Edmonton, this prime location offers unparalleled growth potential. Secure your ideal layout today and watch your business thrive!