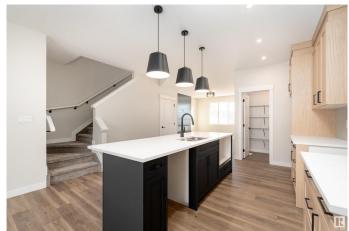

# \$500.000

3 Bedroom, 2.50 Bathroom, 1,574 sqft Single Family on 0.00 Acres

Secord, Edmonton, AB

This 2-storey home located in Secord, Edmonton. With 1,511 sq. ft. of living space, the main floor welcomes you with a cozy living room, a bright dining area, a well-equipped kitchen featuring a pantry, a practical mudroom, and a 2pc bathroom. Upstairs, unwind in the bonus room or retreat to the primary bedroom with its own 3pc ensuite and walk-in closet. Two additional bedrooms and a 4pc bathroom complete the upper level, making this home a warm and inviting space for your family. 200AMP service adds convenience and practicality to this home.

# Interior

Interior Features ensuite bathroom

Appliances See Remarks

Heating Forced Air-1, Natural Gas

Stories 2

Has Basement Yes

Basement Full, Unfinished