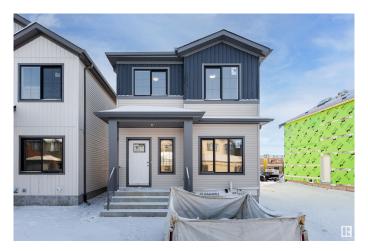

# \$500.000

3 Bedroom, 2.50 Bathroom, 1,574 sqft Single Family on 0.00 Acres

Secord, Edmonton, AB

This 2-storey home located in Secord, Edmonton. With 1,511 sq. ft. of living space, the main floor welcomes you with a cozy living room, a bright dining area, a well-equipped kitchen featuring a pantry, a practical mudroom, and a 2pc bathroom. Upstairs, unwind in the bonus room or retreat to the primary bedroom with its own 3pc ensuite and walk-in closet. Two additional bedrooms and a 4pc bathroom complete the upper level, making this home a warm and inviting space for your family. 200AMP service adds convenience and practicality to this home.

# Interior

Interior Features ensuite bathroom

Appliances See Remarks

Heating Forced Air-1, Natural Gas

Stories 2

Has Basement Yes

Basement Full, Unfinished