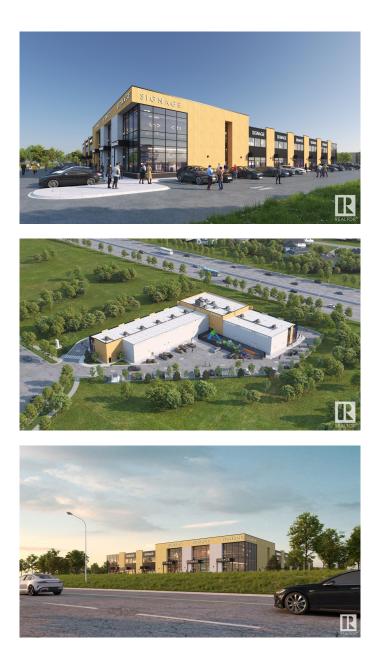

#### **\$0**

0 Bedroom, 0.00 Bathroom, Office on 0.00 Acres

Southeast Industrial (Edmonton), Edmonton, AB

Welcome to HP Business Centre, located on Whitemud drive with a high vehicle traffic and visibility for businesses. This unit is 1405 sq ft accommodating multiple uses for the Business owners or Tenants. This location is one of the primary corridors for Southeast Edmonton with easy access Whitemud drive, Anthony Henday Drive and entire dense commercial and residential in the area . Strategically located in one of Edmonton's FASTEST GROWING communities making this an excellent location for Retail / Medical or Health Services/ Professional / Office- Accounting, Dispatch, Real Estate, Lawyer, Insurance, Call Centre/Day care/Music or Dance School/Tuition schools/Crematorium/Banquet Hall/Indoor play area/ Trampoline park/Indoor Golf simulation/Brewery or any use under BE Zoning. use. Site features high exposure pylon signage and ample on-site parking. Great location with tons of opportunity for business owners and Investors.