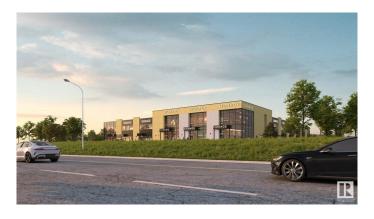

# \$0

0 Bedroom, 0.00 Bathroom, Office on 0.00 Acres

Southeast Industrial (Edmonton), Edmonton, AB

Welcome to HP Business Centre, located on Whitemud drive with a high vehicle traffic and visibility for businesses. This unit is 1268 sq ft accommodating multiple uses for the Business owners or Tenants. This location is one of the primary corridors for Southeast Edmonton with easy access Whitemud drive, Anthony Henday Drive and entire dense commercial and residential in the area . Strategically located in one of Edmonton's FASTEST GROWING communities making this an excellent location for Retail / Medical or Health Services/ Professional / Office- Accounting, Dispatch, Real Estate, Lawyer, Insurance, Call Centre/Day care/Music or Dance School/Tuition schools/Crematorium/Banquet Hall/Indoor play area/ Trampoline park/Indoor Golf simulation/Brewery or any use under BE Zoning. use. Site features high exposure pylon signage and ample on-site parking. Great location with tons of opportunity for business owners and Investors.