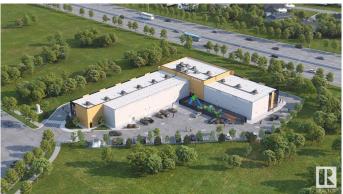

# \$0

0 Bedroom, 0.00 Bathroom, Office on 0.00 Acres

Southeast Industrial (Edmonton), Edmonton, AB

Welcome to HP Business Centre, located on Whitemud drive with a high vehicle traffic and visibility for businesses. This unit is 1268 sq ft accommodating multiple uses for the Business owners or Tenants. This location is one of the primary corridors for Southeast Edmonton with easy access Whitemud drive, Anthony Henday Drive and entire dense commercial and residential in the area . Strategically located in one of Edmonton's FASTEST GROWING communities making this an excellent location for Retail / Medical or Health Services/ Professional / Office- Accounting, Dispatch, Real Estate, Lawyer, Insurance, Call Centre/Day care/Music or Dance School/Tuition schools/Crematorium/Banquet Hall/Indoor play area/ Trampoline park/Indoor Golf simulation/Brewery or any use under BE Zoning. use. Site features high exposure pylon signage and ample on-site parking. Great location with tons of opportunity for business owners and Investors.