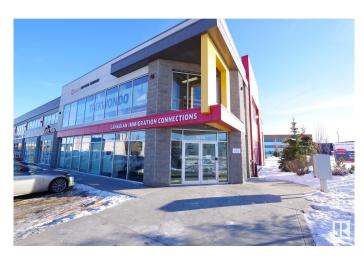

#### \$520,000

0 Bedroom, 0.00 Bathroom, Retail on 0.00 Acres

Summerside, Edmonton, AB

Excellent main floor retail/office opportunity in the highly desired Ellerslie Industrial Business Zone! With excellent visibility and easy access to major arteries like Anthony Henday and the QE2 highway, this property offers convenience and exposure for your business like no other. Featuring 1,692 square feet of space, 6 assigned parking stalls, two bathrooms, and more - this property has everything you need to take your business to the next level.