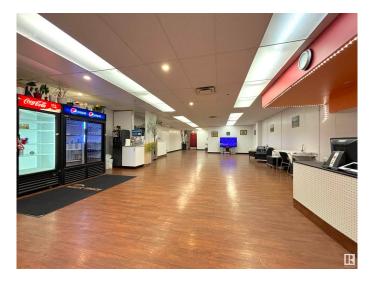

#### \$520,000

0 Bedroom, 0.00 Bathroom, Retail on 0.00 Acres

Summerside, Edmonton, AB

Excellent main floor retail/office opportunity in the highly desired Ellerslie Industrial Business Zone! With excellent visibility and easy access to major arteries like Anthony Henday and the QE2 highway, this property offers convenience and exposure for your business like no other. Featuring 1,692 square feet of space, 6 assigned parking stalls, two bathrooms, and more - this property has everything you need to take your business to the next level.