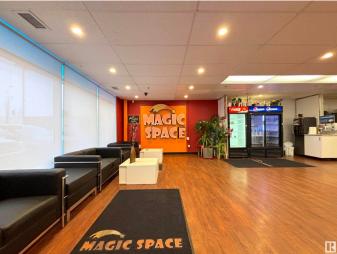

#### \$520,000

0 Bedroom, 0.00 Bathroom, Retail on 0.00 Acres

Summerside, Edmonton, AB

Excellent main floor retail/office opportunity in the highly desired Ellerslie Industrial Business Zone! With excellent visibility and easy access to major arteries like Anthony Henday and the QE2 highway, this property offers convenience and exposure for your business like no other. Featuring 1,692 square feet of space, 6 assigned parking stalls, two bathrooms, and more - this property has everything you need to take your business to the next level.