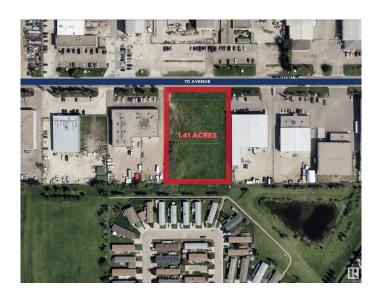

### \$1,300,000

0 Bedroom, 0.00 Bathroom, Land Commercial on 0.00 Acres

Maple Ridge Industrial, Edmonton, AB

A RARE FIND!!! Small industrial land parcel and, approximately, 1.41 Acres is available for sale immediately. This Parcel is located in highly desired South East Part (Maple Industrial) of the City. This serviced land has approximately 200 feet frontage to 70 Avenue, and is just off 17 street. Great connectivity with minutes off, to and from, Sherwood Park Freeway, Anthony Henday Drive and, Whitemud Drive. Potential usages for a future development include but not limited to: Warehouse, Storage and distribution centre, Self Storage, Manufacturing, Processing of raw material and, vehicle repair and service centre. Geotech and, Phase 1 Environmental Reports from late 2023 are on file.

## **Community Information**

Address 1351 70 Avenue

Area Edmonton

Subdivision Maple Ridge Industrial

City Edmonton
County ALBERTA

Province AB

Postal Code T6P 1N5