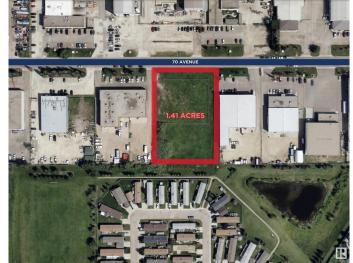

### \$1,300,000

0 Bedroom, 0.00 Bathroom, Land Commercial on 0.00 Acres

Maple Ridge Industrial, Edmonton, AB

A RARE FIND!!! Small industrial land parcel and, approximately, 1.41 Acres is available for sale immediately. This Parcel is located in highly desired South East Part (Maple Industrial) of the City. This serviced land has approximately 200 feet frontage to 70 Avenue, and is just off 17 street. Great connectivity with minutes off, to and from, Sherwood Park Freeway, Anthony Henday Drive and, Whitemud Drive. Potential usages for a future development include but not limited to: Warehouse, Storage and distribution centre, Self Storage, Manufacturing, Processing of raw material and, vehicle repair and service centre. Geotech and, Phase 1 Environmental Reports from late 2023 are on file.

## **Community Information**

Address 1351 70 Avenue

Area Edmonton

Subdivision Maple Ridge Industrial

City Edmonton
County ALBERTA

Province AB

Postal Code T6P 1N5