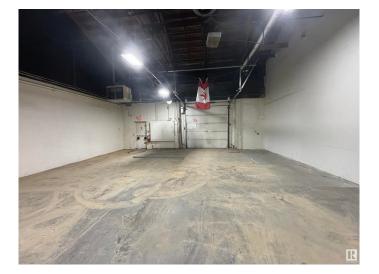

#### **\$0**

0 Bedroom, 0.00 Bathroom, Retail on 0.00 Acres

Prince Rupert, Edmonton, AB

4,389 sq.ft. - 6,374 sq.ft. of retail space for lease on 111 Avenue. This space offers a location with high visibility, attracting over 26,400 vehicles per day. Recently renovated, the building features modern upgrades that create an atmosphere suitable for medical, professional, and retail uses. Tenants will benefit from on-site parking for clients and staff, along with easy access from 111 Avenue, and quick connections to Yellowhead Trail and Downtown Edmonton. The open-concept layout provides flexibility for various business needs, making it an ideal choice for those seeking a high-traffic, accessible location in Edmonton.