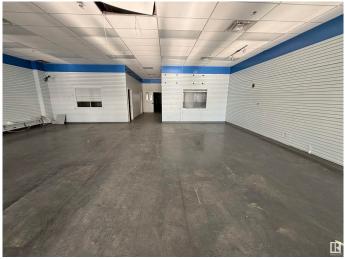

#### **\$0**

0 Bedroom, 0.00 Bathroom, Retail on 0.00 Acres

Prince Rupert, Edmonton, AB

4,389 sq.ft. - 6,374 sq.ft. of retail space for lease on 111 Avenue. This space offers a location with high visibility, attracting over 26,400 vehicles per day. Recently renovated, the building features modern upgrades that create an atmosphere suitable for medical, professional, and retail uses. Tenants will benefit from on-site parking for clients and staff, along with easy access from 111 Avenue, and quick connections to Yellowhead Trail and Downtown Edmonton. The open-concept layout provides flexibility for various business needs, making it an ideal choice for those seeking a high-traffic, accessible location in Edmonton.