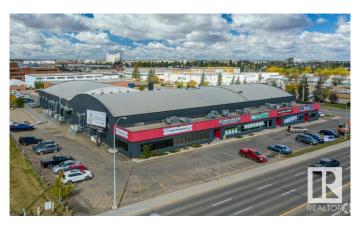

#### **\$0**

0 Bedroom, 0.00 Bathroom, Retail on 0.00 Acres

Prince Rupert, Edmonton, AB

4,389 sq.ft. - 6,374 sq.ft. of retail space for lease on 111 Avenue. This space offers a location with high visibility, attracting over 26,400 vehicles per day. Recently renovated, the building features modern upgrades that create an atmosphere suitable for medical, professional, and retail uses. Tenants will benefit from on-site parking for clients and staff, along with easy access from 111 Avenue, and quick connections to Yellowhead Trail and Downtown Edmonton. The open-concept layout provides flexibility for various business needs, making it an ideal choice for those seeking a high-traffic, accessible location in Edmonton.