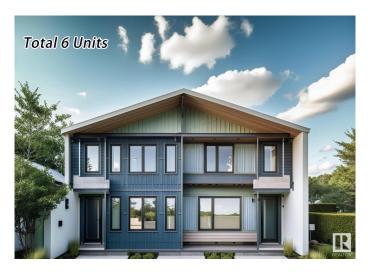

### \$1,715,000

6 Bedroom, 5.00 Bathroom, 1,426 sqft Single Family on 0.00 Acres

Allendale, Edmonton, AB

Total 6 units Side-by-Side Duplex in the Allendale, University of Alberta area. Great investment project with potential to split the land titles. 2 duplex units, 2 basement suites, and 2 garage suites. Each Duplex size is around 1426 sqft. and Basement secondary suite is about 667 sqft., and each Garage suite is around 360 sqft. Highlights: Main floor full bath, Main floor Den, Upstairs bonus room, Two good size bedrooms in the basement suite. CMHC MLI Select financing is available. Cap rate is 4.65%. Photos are 3D rendering and for illustration purpose only. Project is schedule to complete October 2025.

# **Exterior**

Exterior Wood, Vinyl

Exterior Features See Remarks

Roof Asphalt Shingles

Construction Wood, Vinyl

Foundation Concrete Perimeter