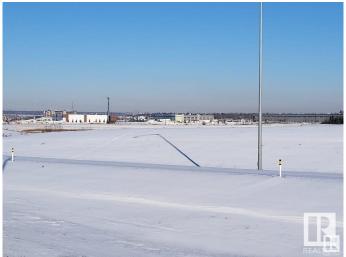

### \$2,793,000

0 Bedroom, 0.00 Bathroom, Land Commercial on 0.00 Acres

Anthony Henday Big Lake, Edmonton, AB

There are no other parcels of land for sale along the Anthony Henday that have this exposure and access. This is far the best location, one of the most high traffic areas and there is direct access on and off of the Anthony Henday. This newly subdivided Commercial/Industrial lot is shovel ready and is ready for immediate development. There are no off-site levies. The asking price per acre is \$523,000.00. There is a 7.07-acre parcel of land attached to this land, Buyer could have up to 12.41-acres if required. Don't miss out on this amazing opportunity. If you require a smaller piece of land, the Seller is willing to look at re-subdividing to accommodate.