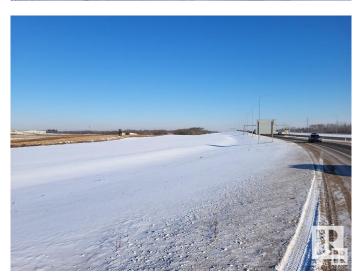

### \$2,793,000

0 Bedroom, 0.00 Bathroom, Land Commercial on 0.00 Acres

Anthony Henday Big Lake, Edmonton, AB

There are no other parcels of land for sale along the Anthony Henday that have this exposure and access. This is far the best location, one of the most high traffic areas and there is direct access on and off of the Anthony Henday. This newly subdivided Commercial/Industrial lot is shovel ready and is ready for immediate development. There are no off-site levies. The asking price per acre is \$523,000.00. There is a 7.07-acre parcel of land attached to this land, Buyer could have up to 12.41-acres if required. Don't miss out on this amazing opportunity. If you require a smaller piece of land, the Seller is willing to look at re-subdividing to accommodate.