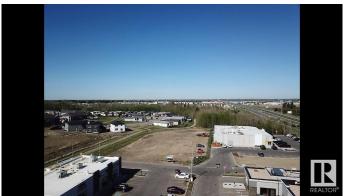

### \$1,020,000

0 Bedroom, 0.00 Bathroom, Land Commercial on 0.00 Acres

Sun Meadows, Stony Plain, AB

New PRIME development land available in Park West Crossing! On the SW corner of Veterans Boulevard and Highway 16A in Stony Plain! With national retailers such as A&W, Circle K, Esso, and Pizza 73, as well as a new COSTCO planned to be coming in the area, this is a prime development opportunity! Park West provides a can't miss location for commercial investors, being just off Highway 16A with traffic of over 29,000 vehicles per day. This includes vehicles of local Stony Plain residents, as well as traffic coming from Spruce Grove and Edmonton! This also provides opportunity if your looking for Multi-Unit residential development being close to restaurants, a daycare, a swim school, and other convenient amenities, increasing the attractiveness of the area.