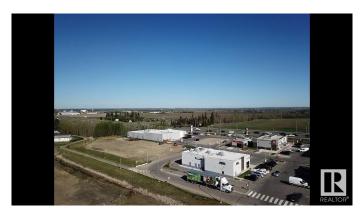

### \$1,020,000

0 Bedroom, 0.00 Bathroom, Land Commercial on 0.00 Acres

Sun Meadows, Stony Plain, AB

New PRIME development land available in Park West Crossing! On the SW corner of Veterans Boulevard and Highway 16A in Stony Plain! With national retailers such as A&W, Circle K, Esso, and Pizza 73, as well as a new COSTCO planned to be coming in the area, this is a prime development opportunity! Park West provides a can't miss location for commercial investors, being just off Highway 16A with traffic of over 29,000 vehicles per day. This includes vehicles of local Stony Plain residents, as well as traffic coming from Spruce Grove and Edmonton! This also provides opportunity if your looking for Multi-Unit residential development being close to restaurants, a daycare, a swim school, and other convenient amenities, increasing the attractiveness of the area.