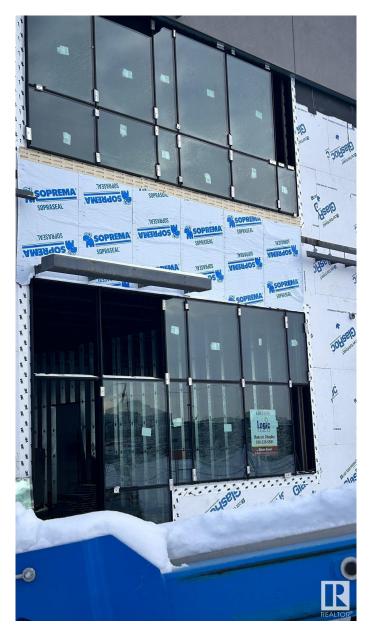

### \$0

0 Bedroom, 0.00 Bathroom, Retail on 0.00 Acres

Ellerslie Industrial, Edmonton, AB

Incredible leasing Opportunity available in the Parsons Road area. This 1200 Sq. Ft. commercial unit is under construction and will be available on March 1, 2025. Exceptional location for business in the most desirable areas in the town. Perfect location for the new or existing business to expand in this location.

Built in 2025