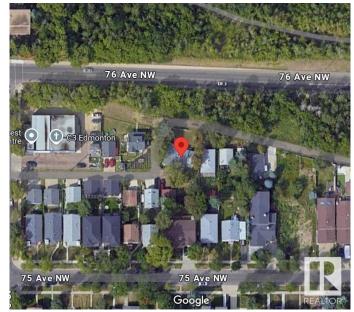

### \$849.900

4 Bedroom, 2.00 Bathroom, 1,342 sqft Single Family on 0.00 Acres

Ritchie, Edmonton, AB

Rare opportunity in Ritchie!Huge 742 sqmt development lot next to the Millcreek Ravine,RS zoning means the city could allow up to 8 units here, possible subdivision as well.Super location, one of only 2 lots facing ravine, no neighbors in front, 2 blocks from boutique stores, shopping and micro breweries.Develop and enjoy fantastic views of the downtown and ravine from a possible 2nd or 3rd floor, super quiet and secluded, almost zero traffic.The property is poised to benefit from the 76 ave renewal,anyone will enjoy this south central location with ravine trails,trendy shopping,transit and old strathcona all super close.

# **Community Information**

Address 9335 76 Avenue

Area Edmonton

Subdivision Ritchie

City Edmonton
County ALBERTA

Province AB

Postal Code T6C 0J8