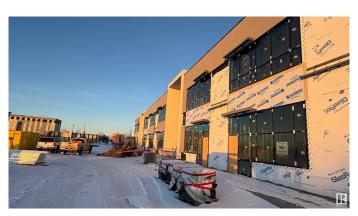

#### \$0

0 Bedroom, 0.00 Bathroom, Retail on 0.00 Acres

Ellerslie Industrial, Edmonton, AB

Incredible leasing Opportunity available in the Parsons Road area. This 1220 Sq. Ft. commercial unit is under construction and will be available on March 1, 2025. Exceptional location for business in the most desirable areas in the town. Perfect location for the new or existing business to expand in this location.

Built in 2025

### **Exterior**

Exterior Block, Mixed

Construction Block, Mixed