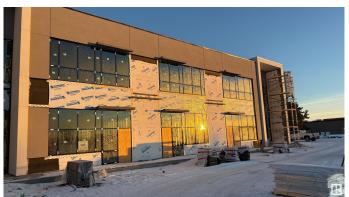

#### \$0

0 Bedroom, 0.00 Bathroom, Retail on 0.00 Acres

Ellerslie Industrial, Edmonton, AB

Incredible leasing Opportunity available in the Parsons Road area. This 1220 Sq. Ft. commercial unit is under construction and will be available on March 1, 2025. Exceptional location for business in the most desirable areas in the town. Perfect location for the new or existing business to expand in this location.

Built in 2025

### **Exterior**

Exterior Block, Mixed

Construction Block, Mixed