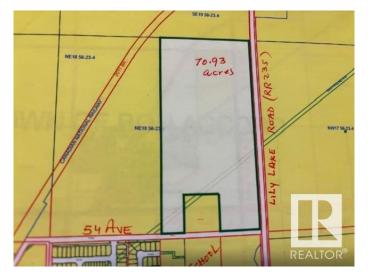

## \$950,000

0 Bedroom, 0.00 Bathroom, Single Family on 70.93 Acres

Bon Accord, Bon Accord, AB

70.93 acres located on NW Corner of LILY LAKE ROAD (RR235) and 54 ave in Town of BON ACCORD. It is well located piece of land, just north of the corner of HWY 28& LILY LAKE RD (RR235). This excellent parcel of land is almost immediately developable into Residential, business and industrial type of developments. Town of BON ACCORD is very co-operative pro-development locality situated right on HWY 28 (about 15 minutes from city of Edmonton's northern boundary). Town of BON ACCORD can be accessed from Edmonton through HWY 28A (via Manning Drive) and through HWY 28 going north via 97 St. NW.

#### **Essential Information**

MLS® # E4417970

Price \$950,000

Bathrooms 0.00

Acres 70.93

Type Single Family

Sub-Type Vacant Lot/Land

Status Active

# **Community Information**

Address 4702 54 Avenue

Area Bon Accord
Subdivision Bon Accord

City Bon Accord

County ALBERTA

Province AB

Postal Code T0A 0K0