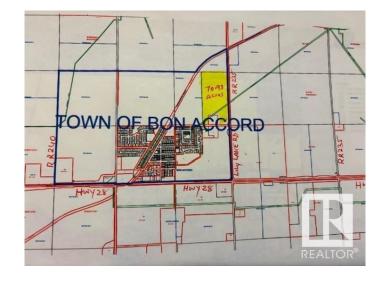

## \$950,000

0 Bedroom, 0.00 Bathroom, Single Family on 70.93 Acres

Bon Accord, Bon Accord, AB

70.93 acres located on NW Corner of LILY LAKE ROAD (RR235) and 54 ave in Town of BON ACCORD. It is well located piece of land, just north of the corner of HWY 28& LILY LAKE RD (RR235). This excellent parcel of land is almost immediately developable into Residential, business and industrial type of developments. Town of BON ACCORD is very co-operative pro-development locality situated right on HWY 28 (about 15 minutes from city of Edmonton's northern boundary). Town of BON ACCORD can be accessed from Edmonton through HWY 28A (via Manning Drive) and through HWY 28 going north via 97 St. NW.

# **Community Information**

Address 4702 54 Avenue

Area Bon Accord
Subdivision Bon Accord

City Bon Accord

County ALBERTA

Province AB

Postal Code T0A 0K0