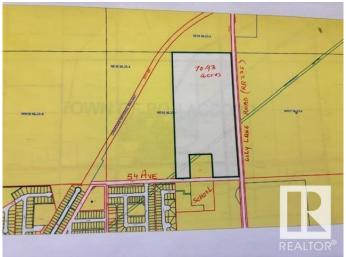

## \$950,000

0 Bedroom, 0.00 Bathroom, Single Family on 70.93 Acres

Bon Accord, Bon Accord, AB

70.93 acres located on NW Corner of LILY LAKE ROAD (RR235) and 54 ave in Town of BON ACCORD. It is well located piece of land, just north of the corner of HWY 28& LILY LAKE RD (RR235). This excellent parcel of land is almost immediately developable into Residential, business and industrial type of developments. Town of BON ACCORD is very co-operative pro-development locality situated right on HWY 28 (about 15 minutes from city of Edmonton's northern boundary). Town of BON ACCORD can be accessed from Edmonton through HWY 28A (via Manning Drive) and through HWY 28 going north via 97 St. NW.

#### **Essential Information**

MLS® # E4417970

Price \$950,000

Bathrooms 0.00

Acres 70.93

Type Single Family

Sub-Type Vacant Lot/Land

Status Active

# **Community Information**

Address 4702 54 Avenue

Area Bon Accord
Subdivision Bon Accord

City Bon Accord

County ALBERTA

Province AB

Postal Code T0A 0K0