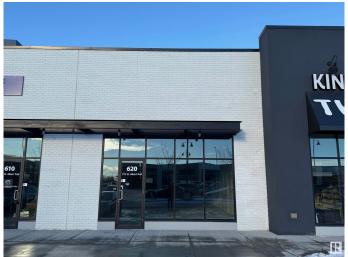

## \$657,000

0 Bedroom, 0.00 Bathroom, Retail on 0.00 Acres

Erin Ridge North, St. Albert, AB

Located in Erin Ridge Retail Plaza, this 1,378 sq. ft. retail space offers prime positioning within a shopping center along St. Albert Trail. Benefit from excellent exposure to an average of 40,226 vehicles daily, high-visibility signage opportunities, and convenient access to 227 parking stalls. Surrounded by an established tenant mix, including Cure MD, Erin Ridge Children's Academy, Wild Wing, Fast Fired by Carbone, Basha Donair, and Tandoori Fusion, this property is ideal for a wide range of uses under CC Corridor Commercial Zoning.

## **Community Information**

Address 620 1115 St Albert

Area St. Albert

Subdivision Erin Ridge North

City St. Albert
County ALBERTA

Province AB

Postal Code T8N 7X6