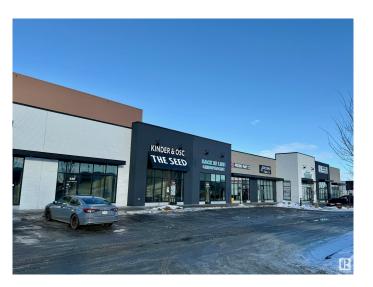

## \$657,000

0 Bedroom, 0.00 Bathroom, Retail on 0.00 Acres

Erin Ridge North, St. Albert, AB

Located in Erin Ridge Retail Plaza, this 1,378 sq. ft. retail space offers prime positioning within a shopping center along St. Albert Trail. Benefit from excellent exposure to an average of 40,226 vehicles daily, high-visibility signage opportunities, and convenient access to 227 parking stalls. Surrounded by an established tenant mix, including Cure MD, Erin Ridge Children's Academy, Wild Wing, Fast Fired by Carbone, Basha Donair, and Tandoori Fusion, this property is ideal for a wide range of uses under CC Corridor Commercial Zoning.