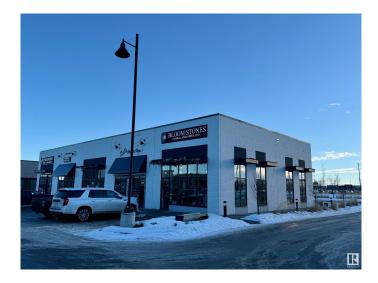

### \$595,000

0 Bedroom, 0.00 Bathroom, Retail on 0.00 Acres

Erin Ridge North, St. Albert, AB

Located in Erin Ridge Retail Plaza, this 1,109 sq. ft. retail space offers prime positioning within a shopping center along St. Albert Trail. Benefit from excellent exposure to an average of 40,226 vehicles daily, high-visibility signage opportunities, and convenient access to 227 parking stalls. Surrounded by an established tenant mix, including Cure MD, Erin Ridge Children's Academy, Wild Wing, Fast Fired by Carbone, Basha Donair, and Tandoori Fusion, this property is ideal for a wide range of uses under CC Corridor Commercial Zoning.