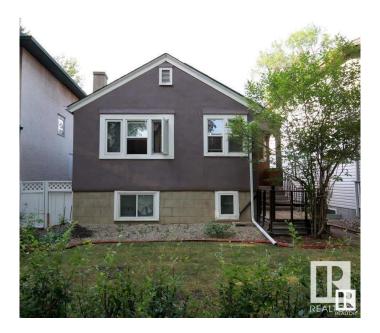

# \$629.900

4 Bedroom, 2.00 Bathroom, 879 sqft Single Family on 0.00 Acres

Garneau, Edmonton, AB

This prime investment property in Garneau offers a fantastic opportunity for both immediate rental income and future development, as it is zoned for 10 units (can go up to 17 units potentially). Located just steps from the University of Alberta and Whyte Avenue, it combines an unbeatable location with long-term growth potential. The owner has completed over \$80k in renovations over the past 7 years, including a full interior and exterior paint job, new roof with upgraded shingles and insulation, replaced gutters, downspouts, and water pipes, updated electrical wiring and panel, and new gas furnace, boiler, washer, dryer, and refrigerator. The home features three bedrooms on the main floor and one in the basement, all currently fully occupied, ensuring steady cash flow. Whether you choose to continue renting or take advantage of the redevelopment zoning to build something new, this property provides excellent flexibility and value.

Built in 1943

Year Built 1943

Type Single Family

Sub-Type Detached Single Family

Style Bungalow

Status Active