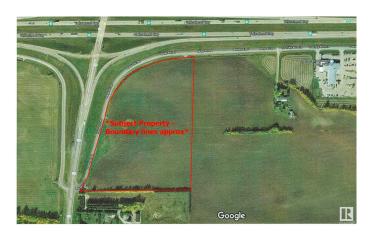

#### \$1,095,000

0 Bedroom, 0.00 Bathroom, Land Commercial on 0.00 Acres

Parkland Business Park, Rural Parkland County, AB

Highway 16 & SH 779 frontage! Located off service road (Rge Rd 280) to provide easy access and high visibility. Great speculation or for rezoning for a single use owner is most probable or possible subdivision.