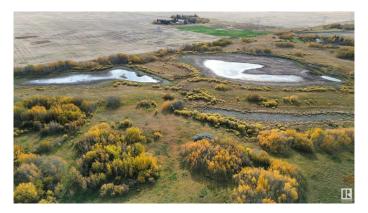

## \$375,000

0 Bedroom, 0.00 Bathroom, Rural on 80.00 Acres

None, Rural Lamont County, AB

The topography of this treed & fully fenced 80-acre parcel with rolling terrain is TRULY UNIQUE for the area. Unoccupied for many years, and located on a quiet road, there is an abundance of open space for pasture, hay, or potential future development. Through the gates, the 900' long raised driveway leads to the former private homesite which is nestled in the trees. There is a 40'x64' multi-stall barn with power & a concrete floor but it needs roof restoration. A well supplied the barn from the pumphouse which fed an underground piping system that ran to each paddock (well pump is currently absent). The bordering land to the West is owned by Ducks Unlimited and natural water is featured on the Southeast & Southwest corners of this stunning property. The property was previously conditionally APPROVED FOR SUBDIVISION, but it was never completed. With Mundare's conveniences, including world-class golf less than 10km away, this is the ultimate property in a perfect location!

#### **Exterior**

Exterior Features Fenced, Level Land, Private Setting