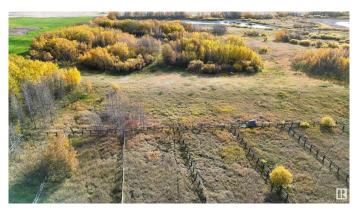

## \$375,000

0 Bedroom, 0.00 Bathroom, Rural on 80.00 Acres

None, Rural Lamont County, AB

The topography of this treed & fully fenced 80-acre parcel with rolling terrain is TRULY UNIQUE for the area. Unoccupied for many years, and located on a quiet road, there is an abundance of open space for pasture, hay, or potential future development. Through the gates, the 900' long raised driveway leads to the former private homesite which is nestled in the trees. There is a 40'x64' multi-stall barn with power & a concrete floor but it needs roof restoration. A well supplied the barn from the pumphouse which fed an underground piping system that ran to each paddock (well pump is currently absent). The bordering land to the West is owned by Ducks Unlimited and natural water is featured on the Southeast & Southwest corners of this stunning property. The property was previously conditionally APPROVED FOR SUBDIVISION, but it was never completed. With Mundare's conveniences, including world-class golf less than 10km away, this is the ultimate property in a perfect location!

#### **Exterior**

Exterior Features Fenced, Level Land, Private Setting