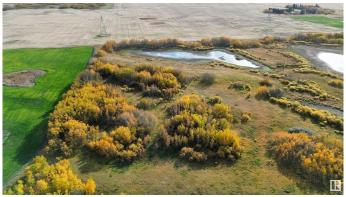

## \$375,000

0 Bedroom, 0.00 Bathroom, Rural on 80.00 Acres

None, Rural Lamont County, AB

The topography of this treed & fully fenced 80-acre parcel with rolling terrain is TRULY UNIQUE for the area. Unoccupied for many years, and located on a quiet road, there is an abundance of open space for pasture, hay, or potential future development. Through the gates, the 900' long raised driveway leads to the former private homesite which is nestled in the trees. There is a 40'x64' multi-stall barn with power & a concrete floor but it needs roof restoration. A well supplied the barn from the pumphouse which fed an underground piping system that ran to each paddock (well pump is currently absent). The bordering land to the West is owned by Ducks Unlimited and natural water is featured on the Southeast & Southwest corners of this stunning property. The property was previously conditionally APPROVED FOR SUBDIVISION, but it was never completed. With Mundare's conveniences, including world-class golf less than 10km away, this is the ultimate property in a perfect location!

#### **Exterior**

Exterior Features Fenced, Level Land, Private Setting