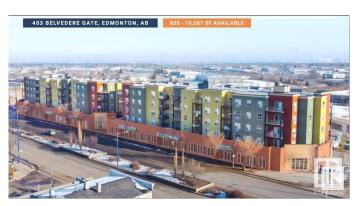

#### \$0

0 Bedroom, 0.00 Bathroom, Retail on 0.00 Acres

Belvedere, Edmonton, AB

Fort Crossing is mixed-use development with main floor retail units and 112 residential units above. The building gets great exposure from Fort Road and is a few blocks away from Yellowhead Highway. In immediate proximity to bus stops and the Belvedere LRT station, this property is easily accessible from all parts of the city. Fort Crossing is located in the Belvedere commercial strip, servicing the residents of the neighbourhood and beyond. 21,367 SF of available leasable retail space with units available as small as 820 square feet up to much larger (over 10,000 square feet). Excellent exposure to 27,300 vehicles per day along Fort Road. Available immediately.