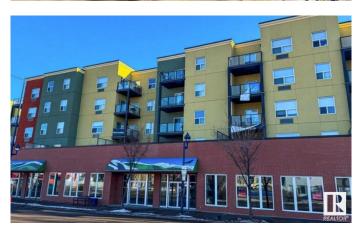

#### \$0

0 Bedroom, 0.00 Bathroom, Retail on 0.00 Acres

Belvedere, Edmonton, AB

Fort Crossing is mixed-use development with main floor retail units and 112 residential units above. The building gets great exposure from Fort Road and is a few blocks away from Yellowhead Highway. In immediate proximity to bus stops and the Belvedere LRT station, this property is easily accessible from all parts of the city. Fort Crossing is located in the Belvedere commercial strip, servicing the residents of the neighbourhood and beyond. 21,367 SF of available leasable retail space with units available as small as 820 square feet up to much larger (over 10,000 square feet). Excellent exposure to 27,300 vehicles per day along Fort Road. Available immediately.