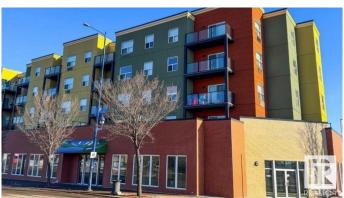

#### \$0

0 Bedroom, 0.00 Bathroom, Retail on 0.00 Acres

Belvedere, Edmonton, AB

Fort Crossing is mixed-use development with main floor retail units and 112 residential units above. The building gets great exposure from Fort Road and is a few blocks away from Yellowhead Highway. In immediate proximity to bus stops and the Belvedere LRT station, this property is easily accessible from all parts of the city. Fort Crossing is located in the Belvedere commercial strip, servicing the residents of the neighbourhood and beyond. 21,367 SF of available leasable retail space with units available as small as 820 square feet up to much larger (over 10,000 square feet). Excellent exposure to 27,300 vehicles per day along Fort Road. Available immediately.