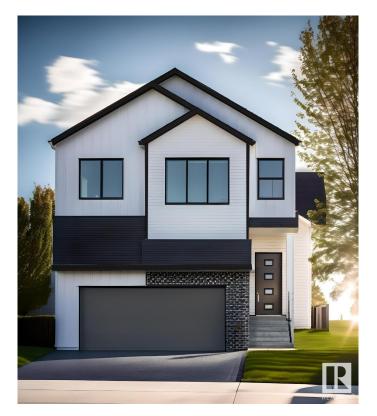

# \$685,157 - 19015 20 Avenue, Edmonton

MLS® #E4419125

### \$685,157

3 Bedroom, 2.50 Bathroom, 2,085 sqft Single Family on 0.00 Acres

River's Edge, Edmonton, AB

Discover this stunning farmhouse-style home featuring an open-to-below great room with large windows that flood the space with natural light. The main floor includes a convenient bedroom, a 3-piece bathroom with a standing shower, and a mudroom. The modern kitchen boasts quartz counters, cabinets to the ceiling, a walkthrough pantry, undermount sinks, and an electric fireplace in the living area. MDF shelving is thoughtfully placed throughout, adding functionality and style. Enjoy the spacious 21x22 double garage, textured ceilings, and a private side entrance. This beautifully designed home is the perfect blend of elegance and practicality! Photos are representative.