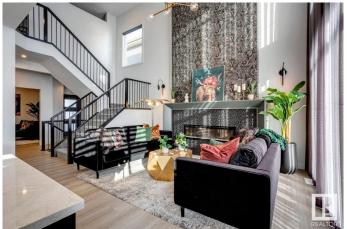

### \$685,157

3 Bedroom, 2.50 Bathroom, 2,085 sqft Single Family on 0.00 Acres

River's Edge, Edmonton, AB

Discover this stunning farmhouse-style home featuring an open-to-below great room with large windows that flood the space with natural light. The main floor includes a convenient bedroom, a 3-piece bathroom with a standing shower, and a mudroom. The modern kitchen boasts quartz counters, cabinets to the ceiling, a walkthrough pantry, undermount sinks, and an electric fireplace in the living area. MDF shelving is thoughtfully placed throughout, adding functionality and style. Enjoy the spacious 21x22 double garage, textured ceilings, and a private side entrance. This beautifully designed home is the perfect blend of elegance and practicality! Photos are representative.