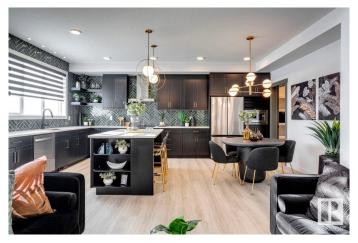

### \$685,157

3 Bedroom, 2.50 Bathroom, 2,085 sqft Single Family on 0.00 Acres

River's Edge, Edmonton, AB

Discover this stunning farmhouse-style home featuring an open-to-below great room with large windows that flood the space with natural light. The main floor includes a convenient bedroom, a 3-piece bathroom with a standing shower, and a mudroom. The modern kitchen boasts quartz counters, cabinets to the ceiling, a walkthrough pantry, undermount sinks, and an electric fireplace in the living area. MDF shelving is thoughtfully placed throughout, adding functionality and style. Enjoy the spacious 21x22 double garage, textured ceilings, and a private side entrance. This beautifully designed home is the perfect blend of elegance and practicality! Photos are representative.