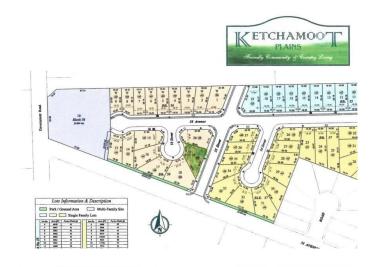

### \$49,900

0 Bedroom, 0.00 Bathroom, Single Family on 0.00 Acres

Tofield, Tofield, AB

8154 sq/ft, pie-shaped lot in the charming community of Tofield. Fully serviced lot with a Huge 64ft building pocket width. Residential Tax Incentive associated with this lot! Commuting distances to Tofield: Edmonton(67km), Sherwood Park (50km), YEG Airport (75km), Fort Saskatchewan (74km) and Camrose (50km). Opportunity knocks!

## **Community Information**

Address 5305 55a Street

Area Tofield
Subdivision Tofield
City Tofield

County ALBERTA

Province AB

Postal Code T0B 4J0

### **Exterior**

Exterior Features Cul-De-Sac, Flat Site