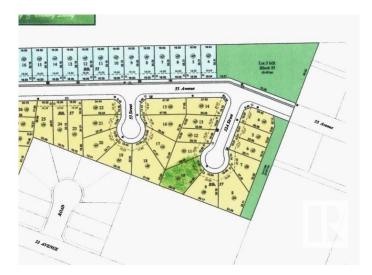

#### \$52,500

0 Bedroom, 0.00 Bathroom, Single Family on 0.00 Acres

Tofield, Tofield, AB

Huge 11,192 sq/ft, pie-shaped lot in Tofield! Fully serviced lot with a 52ft pocket width! Cul-de-sac location. Resential tax Incentive is associated with this lot. Small town feel with some big city amenities! A must See !!!

## Exterior

Exterior Features Cul-De-Sac, Flat Site