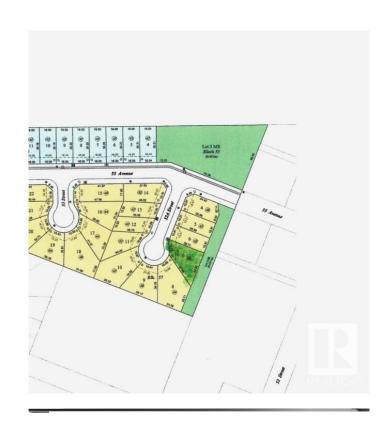

# \$49,900

0 Bedroom, 0.00 Bathroom, Single Family on 0.00 Acres

Tofield, Tofield, AB

Large 8414 sq/ft, pie-shaped lot in the town of Tofield! Fully serviced lot with a 58ft pocket width! Cul-de-sac location. Community distances for Tofield: Sherwood Park (50 km), Edmonton (67 km), YEG Airport (75 km), Fort Saskatchewan (74 km), and Camrose (50 km) A must see!!!

#### **Exterior**

Exterior Features Cul-De-Sac, Flat Site, No Back Lane