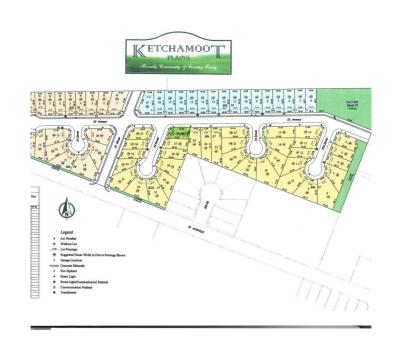

#### \$35,000

0 Bedroom, 0.00 Bathroom, Single Family on 0.00 Acres

Tofield, Tofield, AB

5666 sq/ft, corner lot in Ketchamoot Plains subdivision in Tofield. Fully serviced lot with a 42ft pocket width. Residential Tax Incentive associated with this lot! Commuting distances for Tofield: Sherwood Park (50 km), Edmonton (67 km), YEG Airport (75 km), Fort Saskatchewan (74 km), and Camrose (50 km) A must see!!!

## **Community Information**

Address 5303 54 Street

Area Tofield
Subdivision Tofield
City Tofield
County ALBERTA

Province AB

Postal Code T0B 4J0

### **Exterior**

Exterior Features Corner Lot, Flat Site, No Back Lane